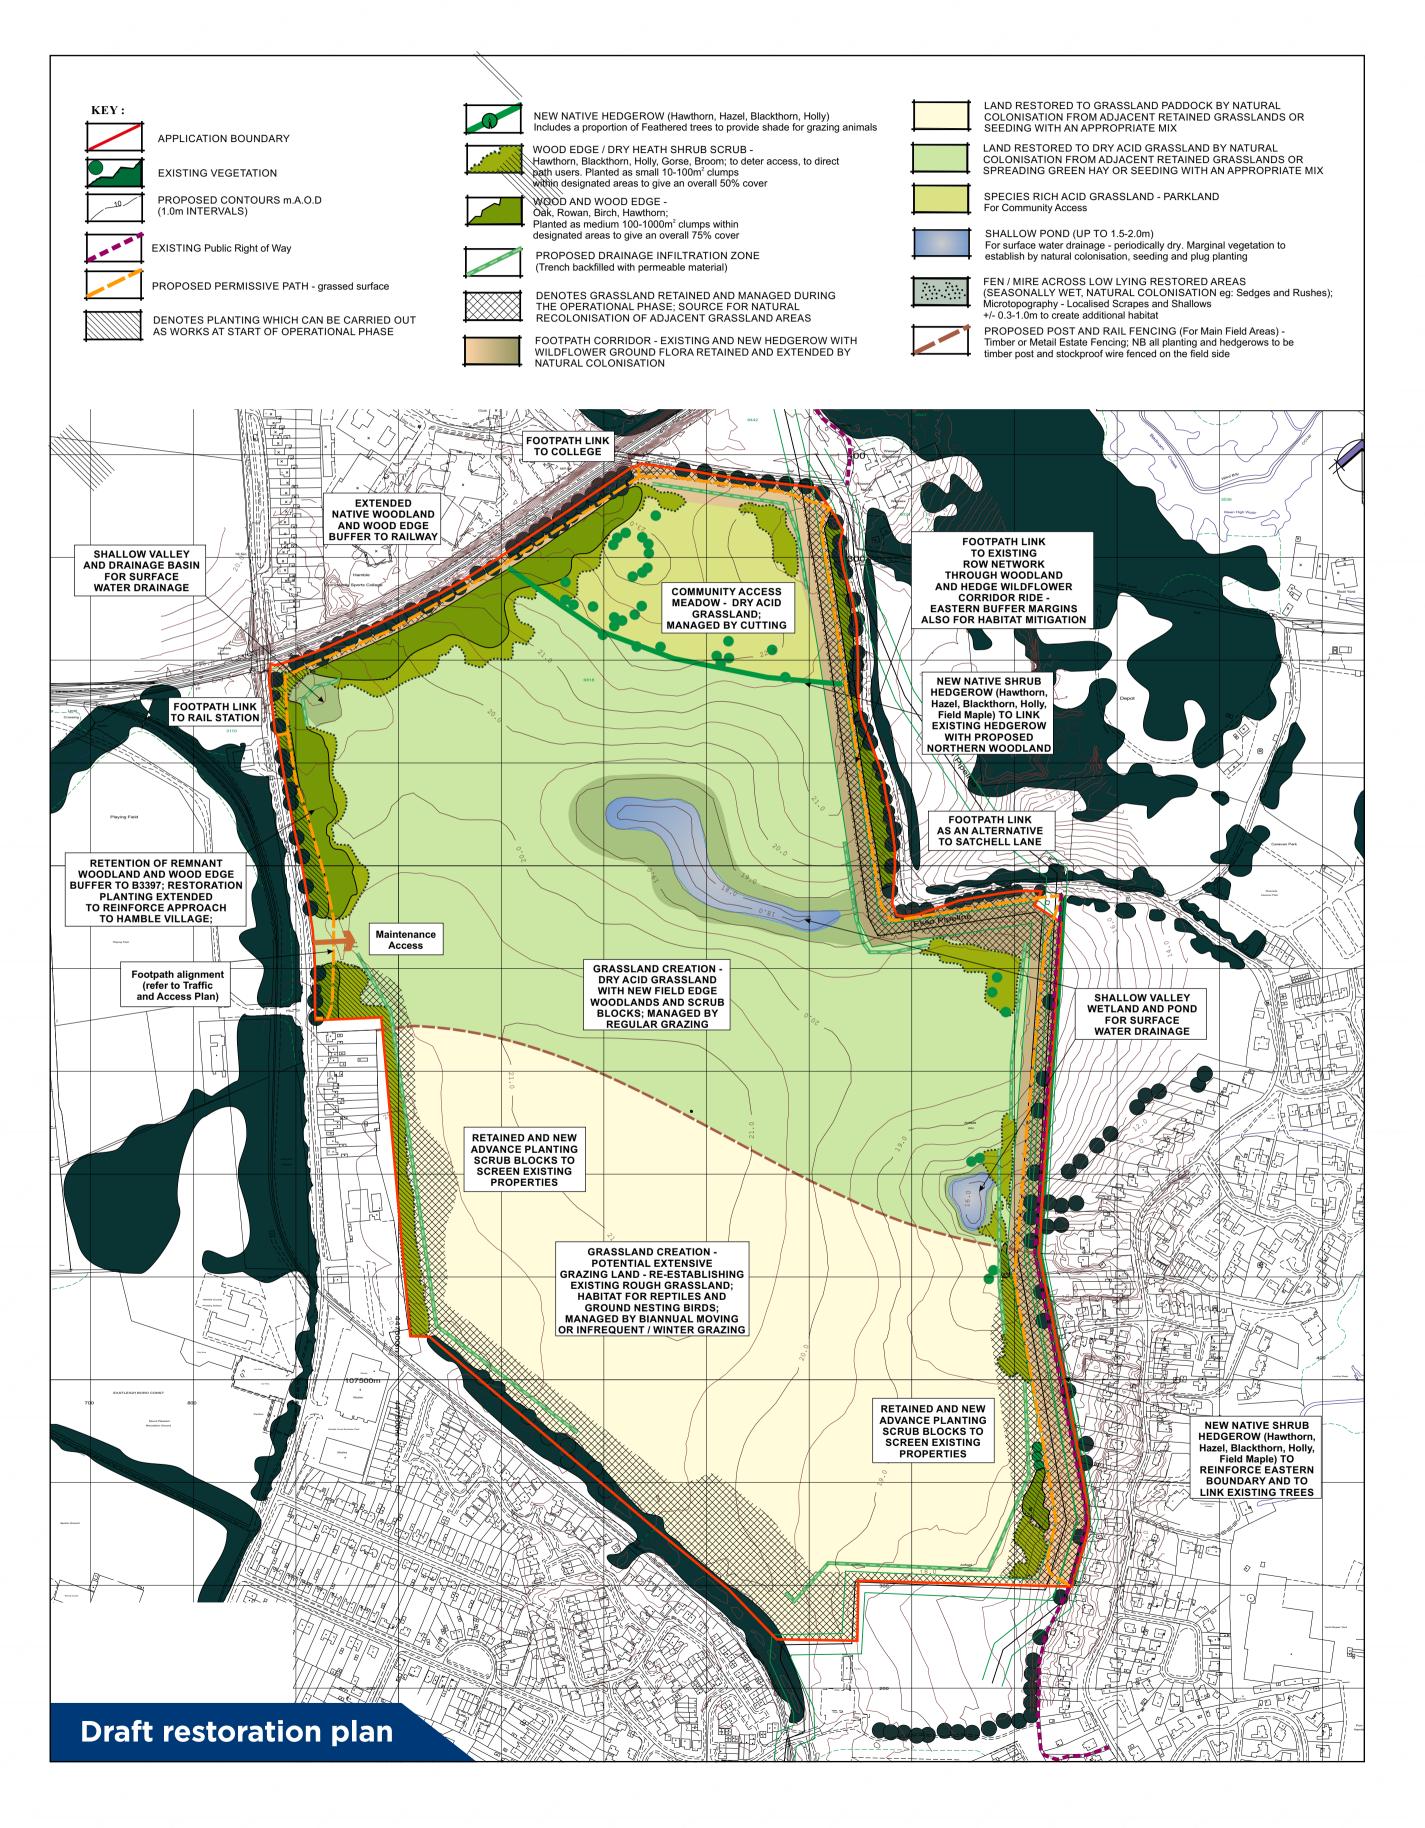

|                            |                                                                    |                               |                                                                                                                                                                                                                                                                                                                                                                                                                                                                                                                                                                                                                                                                                                                                                                                                                                                                                                                                                                                                                                                                                                                                                                                                                                                                                                                                                                                                                                                                                                                                                                                                                                                                                                                                                                                                                                                                                                                                                                                                                                                                                                                                |                 |                                         | deciduous                        |                                                                      |                                     |
|----------------------------|--------------------------------------------------------------------|-------------------------------|--------------------------------------------------------------------------------------------------------------------------------------------------------------------------------------------------------------------------------------------------------------------------------------------------------------------------------------------------------------------------------------------------------------------------------------------------------------------------------------------------------------------------------------------------------------------------------------------------------------------------------------------------------------------------------------------------------------------------------------------------------------------------------------------------------------------------------------------------------------------------------------------------------------------------------------------------------------------------------------------------------------------------------------------------------------------------------------------------------------------------------------------------------------------------------------------------------------------------------------------------------------------------------------------------------------------------------------------------------------------------------------------------------------------------------------------------------------------------------------------------------------------------------------------------------------------------------------------------------------------------------------------------------------------------------------------------------------------------------------------------------------------------------------------------------------------------------------------------------------------------------------------------------------------------------------------------------------------------------------------------------------------------------------------------------------------------------------------------------------------------------|-----------------|-----------------------------------------|----------------------------------|----------------------------------------------------------------------|-------------------------------------|
|                            |                                                                    |                               |                                                                                                                                                                                                                                                                                                                                                                                                                                                                                                                                                                                                                                                                                                                                                                                                                                                                                                                                                                                                                                                                                                                                                                                                                                                                                                                                                                                                                                                                                                                                                                                                                                                                                                                                                                                                                                                                                                                                                                                                                                                                                                                                |                 |                                         | ad Habitat<br>thlar Type<br>shri | навпат туре                                                          | HABITAT POST<br>RESTORATION<br>(ha) |
|                            | lahitat                                                            |                               |                                                                                                                                                                                                                                                                                                                                                                                                                                                                                                                                                                                                                                                                                                                                                                                                                                                                                                                                                                                                                                                                                                                                                                                                                                                                                                                                                                                                                                                                                                                                                                                                                                                                                                                                                                                                                                                                                                                                                                                                                                                                                                                                | HADITAT         | POST                                    | rass<br>Idland and<br>forest     | Lowland mixed deciduous woodland (including retained woodland areas) | 2.80                                |
| ad Habitat<br>Type         |                                                                    | HABITAT TYPE                  |                                                                                                                                                                                                                                                                                                                                                                                                                                                                                                                                                                                                                                                                                                                                                                                                                                                                                                                                                                                                                                                                                                                                                                                                                                                                                                                                                                                                                                                                                                                                                                                                                                                                                                                                                                                                                                                                                                                                                                                                                                                                                                                                | RESTORATION     |                                         | ass<br>thland and<br>shrub       | Mixed scrub                                                          | 3.42                                |
| 274-22-22-22-22            |                                                                    | Lowland mixed deciduous       |                                                                                                                                                                                                                                                                                                                                                                                                                                                                                                                                                                                                                                                                                                                                                                                                                                                                                                                                                                                                                                                                                                                                                                                                                                                                                                                                                                                                                                                                                                                                                                                                                                                                                                                                                                                                                                                                                                                                                                                                                                                                                                                                | (ha)            |                                         | ass assland                      | Other lowland<br>acid grassland -<br>south of site                   | 22.80                               |
| dland and<br>forest        |                                                                    | woodla<br>(includ             | ling 2.80                                                                                                                                                                                                                                                                                                                                                                                                                                                                                                                                                                                                                                                                                                                                                                                                                                                                                                                                                                                                                                                                                                                                                                                                                                                                                                                                                                                                                                                                                                                                                                                                                                                                                                                                                                                                                                                                                                                                                                                                                                                                                                                      |                 |                                         | Laki assland                     | Other lowland<br>acid grassland -<br>Enhancement to<br>unworked      | 6.70                                |
| d Habitat<br>Type          | HABITAT TYPE                                                       |                               | REST                                                                                                                                                                                                                                                                                                                                                                                                                                                                                                                                                                                                                                                                                                                                                                                                                                                                                                                                                                                                                                                                                                                                                                                                                                                                                                                                                                                                                                                                                                                                                                                                                                                                                                                                                                                                                                                                                                                                                                                                                                                                                                                           | ORATION<br>(ha) | C-1                                     | Vetta<br>Urba<br>assland         | Other lowland<br>acid grassland -<br>north of site                   | 22.83                               |
| fland and                  | deciduous<br>woodland<br>(including<br>retained<br>woodland areas) |                               | 2.80                                                                                                                                                                                                                                                                                                                                                                                                                                                                                                                                                                                                                                                                                                                                                                                                                                                                                                                                                                                                                                                                                                                                                                                                                                                                                                                                                                                                                                                                                                                                                                                                                                                                                                                                                                                                                                                                                                                                                                                                                                                                                                                           |                 |                                         | Lakes                            | Temporary takes, ponds and pools                                     | 0.75                                |
| JI BOL                     |                                                                    |                               |                                                                                                                                                                                                                                                                                                                                                                                                                                                                                                                                                                                                                                                                                                                                                                                                                                                                                                                                                                                                                                                                                                                                                                                                                                                                                                                                                                                                                                                                                                                                                                                                                                                                                                                                                                                                                                                                                                                                                                                                                                                                                                                                |                 |                                         | edg∉<br>Vetland                  | Fens (upland and<br>lowland)                                         | 0.74                                |
| nland and<br>hrub          | Mixed scrub  Other lowland                                         |                               | 8                                                                                                                                                                                                                                                                                                                                                                                                                                                                                                                                                                                                                                                                                                                                                                                                                                                                                                                                                                                                                                                                                                                                                                                                                                                                                                                                                                                                                                                                                                                                                                                                                                                                                                                                                                                                                                                                                                                                                                                                                                                                                                                              | 3.42            |                                         | S <sub>adge</sub> Urban          | Urban Tree                                                           | 0.15<br>HABITAT POST<br>RESTORATION |
| ssland                     |                                                                    |                               | 22.80                                                                                                                                                                                                                                                                                                                                                                                                                                                                                                                                                                                                                                                                                                                                                                                                                                                                                                                                                                                                                                                                                                                                                                                                                                                                                                                                                                                                                                                                                                                                                                                                                                                                                                                                                                                                                                                                                                                                                                                                                                                                                                                          |                 |                                         | er                               | New Native                                                           | (linear km)                         |
|                            | Other lowland<br>acid grassland -                                  |                               |                                                                                                                                                                                                                                                                                                                                                                                                                                                                                                                                                                                                                                                                                                                                                                                                                                                                                                                                                                                                                                                                                                                                                                                                                                                                                                                                                                                                                                                                                                                                                                                                                                                                                                                                                                                                                                                                                                                                                                                                                                                                                                                                |                 | 3 im                                    | edgedgerow                       | Species Rich<br>Hedgerow                                             | 0.68                                |
| assland Enhan<br>unv<br>ma |                                                                    | cement to<br>worked<br>argins | 6.70                                                                                                                                                                                                                                                                                                                                                                                                                                                                                                                                                                                                                                                                                                                                                                                                                                                                                                                                                                                                                                                                                                                                                                                                                                                                                                                                                                                                                                                                                                                                                                                                                                                                                                                                                                                                                                                                                                                                                                                                                                                                                                                           |                 | DST                                     | EN <sup>adgerow</sup>            | Enhancement of<br>Native Species<br>Rich Hedgerow<br>with trees      | 0.18                                |
| essland                    | Other lowland<br>acid grassland -<br>north of site                 |                               | 22.83                                                                                                                                                                                                                                                                                                                                                                                                                                                                                                                                                                                                                                                                                                                                                                                                                                                                                                                                                                                                                                                                                                                                                                                                                                                                                                                                                                                                                                                                                                                                                                                                                                                                                                                                                                                                                                                                                                                                                                                                                                                                                                                          |                 | )<br>)                                  | thedgerow                        | Enhancement of<br>Native Species<br>Rich Hedgerow                    | 0.55                                |
| akes                       | Temporary lakes, ponds and pools                                   |                               | 0.75                                                                                                                                                                                                                                                                                                                                                                                                                                                                                                                                                                                                                                                                                                                                                                                                                                                                                                                                                                                                                                                                                                                                                                                                                                                                                                                                                                                                                                                                                                                                                                                                                                                                                                                                                                                                                                                                                                                                                                                                                                                                                                                           |                 |                                         |                                  | with trees                                                           | 182 (02 (0                          |
| etland                     | Fens (upland and lowland)                                          |                               | 0.74                                                                                                                                                                                                                                                                                                                                                                                                                                                                                                                                                                                                                                                                                                                                                                                                                                                                                                                                                                                                                                                                                                                                                                                                                                                                                                                                                                                                                                                                                                                                                                                                                                                                                                                                                                                                                                                                                                                                                                                                                                                                                                                           |                 |                                         |                                  | gical su                                                             |                                     |
| Jrban                      | Urban Tree                                                         |                               |                                                                                                                                                                                                                                                                                                                                                                                                                                                                                                                                                                                                                                                                                                                                                                                                                                                                                                                                                                                                                                                                                                                                                                                                                                                                                                                                                                                                                                                                                                                                                                                                                                                                                                                                                                                                                                                                                                                                                                                                                                                                                                                                | 0.15            | $\rightarrow$ ed out on the site, first |                                  |                                                                      |                                     |
|                            |                                                                    |                               | the state of the s | ORATION         |                                         |                                  |                                                                      | ر ، ۱۱۱ کار <sub>ا د</sub>          |

(linear km)

0.68

Species Rich

Hedgerow

Enhancement of

Native Species

Rich Hedgerov

Enhancement of

Native Species

n again in 2021.

picked up the presence of te, and CEMEX therefore with trees 1. J. Co Carl of ully move the reptiles

around the site using reptile fencing during the operational period. This activity, which will be detailed in our planning submission, will be undertaken under the supervision of an independent ecologist. Planting during the works will enhance the site habitat for reptiles.