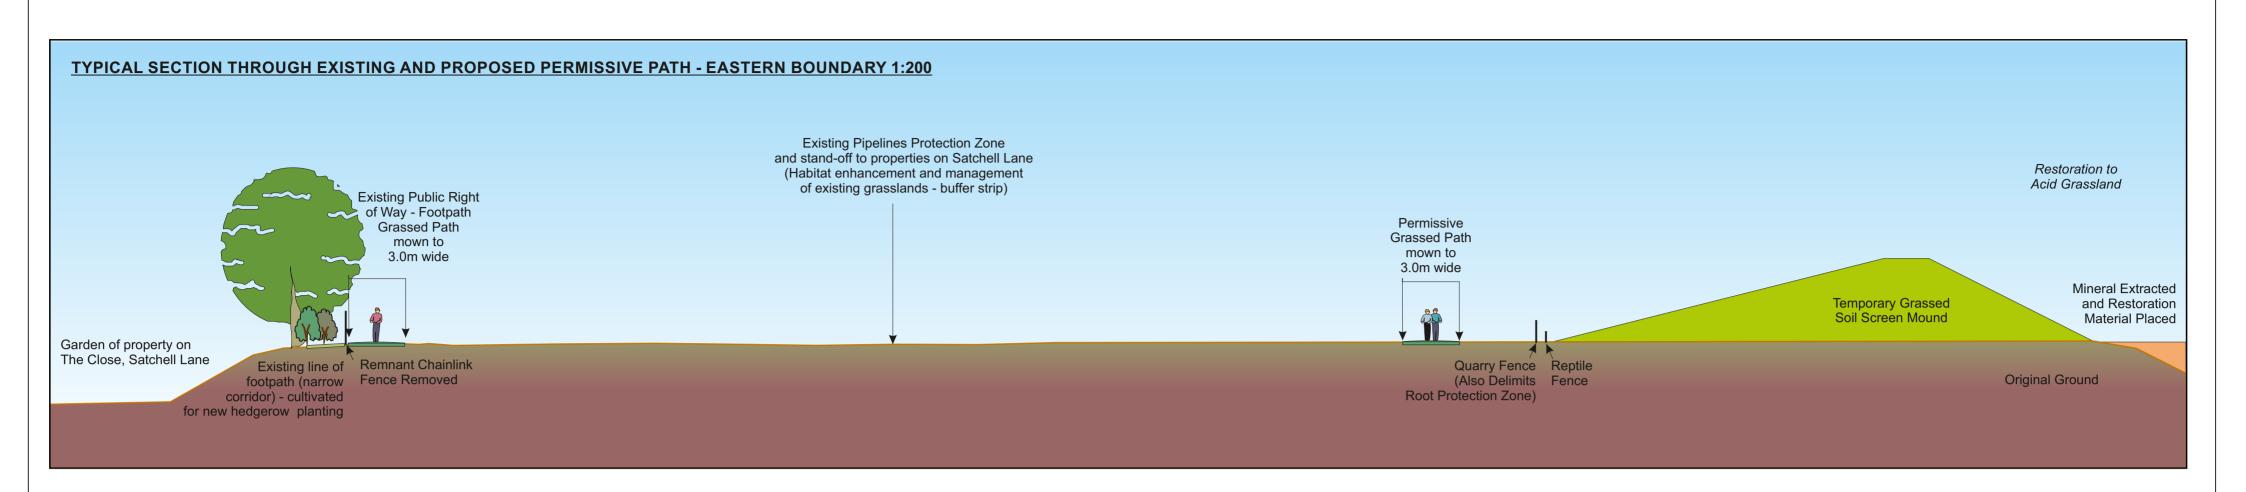

| Revisions                                                                                                                                       |                                               |
|-------------------------------------------------------------------------------------------------------------------------------------------------|-----------------------------------------------|
|                                                                                                                                                 |                                               |
| Based on the Ordnance Survey Digital Map Data with the permission of Her Majesty's Stationery Office,   ↑ Crown Copyright. Licence No.100018131 |                                               |
| Planning Department CEMEX UK Operations Limited CEMEX House, Evreux Way Rugby, Warwickshire CV21 2DT Telephone 01788 517000                     |                                               |
| Drawn By A W                                                                                                                                    | CEMEX UK Operations Limited                   |
| Date 30 Nov 2021                                                                                                                                | Site HAMBLE AIRFIELD                          |
| Scale(s) @A1                                                                                                                                    | Project                                       |
| 1 : 200                                                                                                                                         | SAND AND GRAVEL EXTRACTION                    |
| Chkd                                                                                                                                            | LANDSCAPE DETAIL SECTIONS (OPERATIONAL PHASE) |
| Site Ref.                                                                                                                                       | Drawing No. 21-08-HAMB-1717-P1-LAND-SECT      |