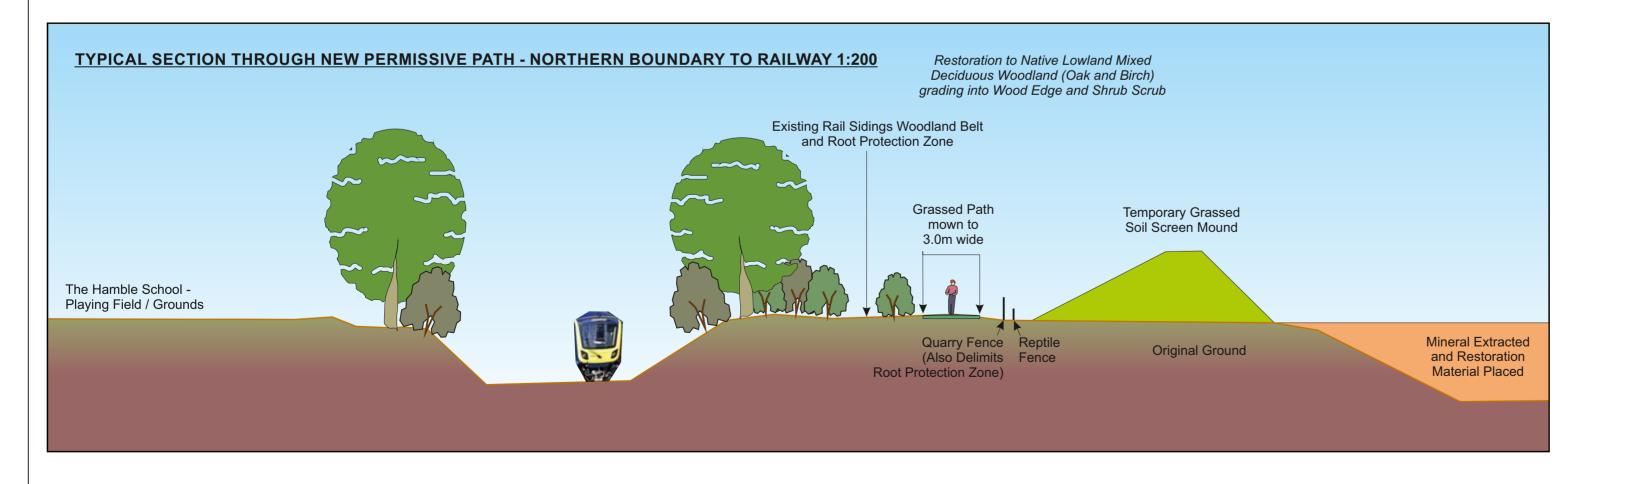

| Revisions                                                                                                                                       |                                               |
|-------------------------------------------------------------------------------------------------------------------------------------------------|-----------------------------------------------|
|                                                                                                                                                 |                                               |
| Based on the Ordnance Survey Digital Map Data with the permission of Her Majesty's Stationery Office,   ↑ Crown Copyright. Licence No.100018131 |                                               |
| Planning Department CEMEX UK Operations Limited CEMEX House, Evreux Way Rugby, Warwickshire CV21 2DT Telephone 01788 517000                     |                                               |
| Drawn By A W                                                                                                                                    | CEMEX UK Operations Limited                   |
| Date 30 Nov 2021                                                                                                                                | Site HAMBLE AIRFIELD                          |
| Scale(s) @A1                                                                                                                                    | Project                                       |
| 1 : 200                                                                                                                                         | SAND AND GRAVEL EXTRACTION                    |
| Chkd                                                                                                                                            | LANDSCAPE DETAIL SECTIONS (OPERATIONAL PHASE) |
| Site Ref.                                                                                                                                       | Drawing No. 21-08-HAMB-1717-P1-LAND-SECT      |