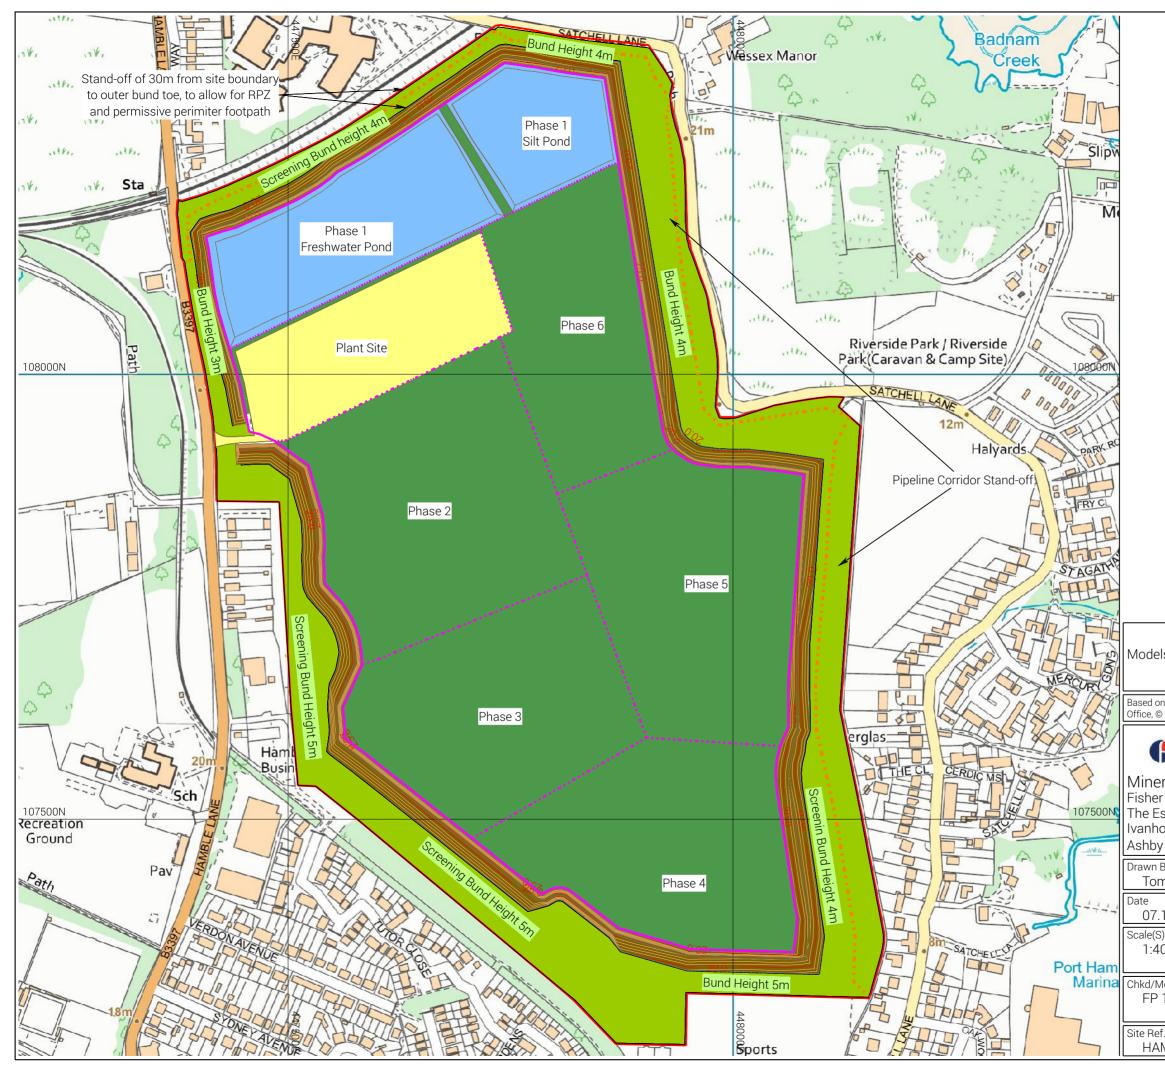

| Models                                                                                                                                  | Diaminioni     |                               |  |
|-----------------------------------------------------------------------------------------------------------------------------------------|----------------|-------------------------------|--|
|                                                                                                                                         | Overlay 1      | OS Vector.IPF                 |  |
|                                                                                                                                         | Overlay 2      |                               |  |
|                                                                                                                                         | Overlay 3      |                               |  |
|                                                                                                                                         | Overlay 4      |                               |  |
|                                                                                                                                         | Revision Notes | Method of Working : Version 6 |  |
| Based on Ordnance Survey data with the permission of Her Majesty's Stationery<br>Office, © Crown copyright 2021. Licence N° AL100005237 |                |                               |  |
| 1                                                                                                                                       |                |                               |  |

### FISHER GERMAN

# Minerals Department

Fisher German LLP

The Estate Office, Norman Court Ivanhoe Busniess Park

Ashby de la Zouch, LE65 2UZ

| <sup>By</sup>                     | Client                                         |  |
|-----------------------------------|------------------------------------------------|--|
| m Giddings                        | CEMEX UK Operations Ltd                        |  |
| 12.21                             | Site<br>Land at Hamble Airfield                |  |
| <sup>3)</sup>                     | Project                                        |  |
| 000 A3                            | Sand & Gravel Extraction                       |  |
| <sup>Aodel(s)</sup><br>129936-028 | Title<br>Method of Working<br>Phasing Overview |  |
| f.                                | Drawing No.                                    |  |
| M                                 | 21-12_HAMBLE_PHASING OVERVIEW.LSS              |  |

Based on Ordnance Survey data with the permission of Her Majesty's Stationery Office, © Crown copyright 2021. Licence N° AL100005237