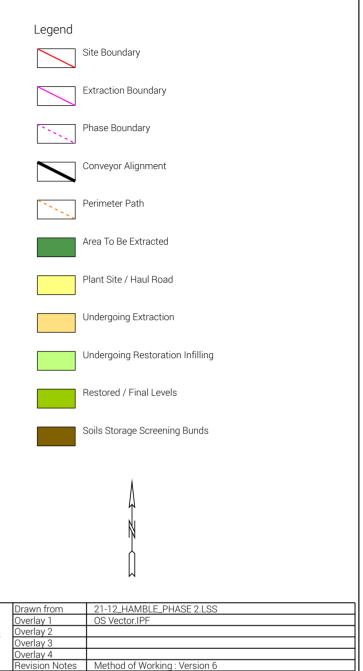

#### FISHER GERMAN

### Minerals Department

Fisher German LLP

The Estate Office, Norman Court Ivanhoe Busniess Park

Ashby de la Zouch, LE65 2UZ

| <sup>By</sup>          | Client                                |  |
|------------------------|---------------------------------------|--|
| m Giddings             | CEMEX UK Operations Ltd               |  |
| 12.21                  | Site<br>Land at Hamble Airfield       |  |
| <sup>3)</sup>          | Project                               |  |
| 000 A3                 | Sand & Gravel Extraction              |  |
| Nodel(s)<br>129936-028 | Title<br>Method of Working<br>Phase 3 |  |
| f.                     | Drawing No.                           |  |
| M                      | 21-12_HAMBLE_PHASE 3.LSS              |  |

Based on Ordnance Survey data with the permission of Her Majesty's Stationery Office, © Crown copyright 2021. Licence N° AL100005237