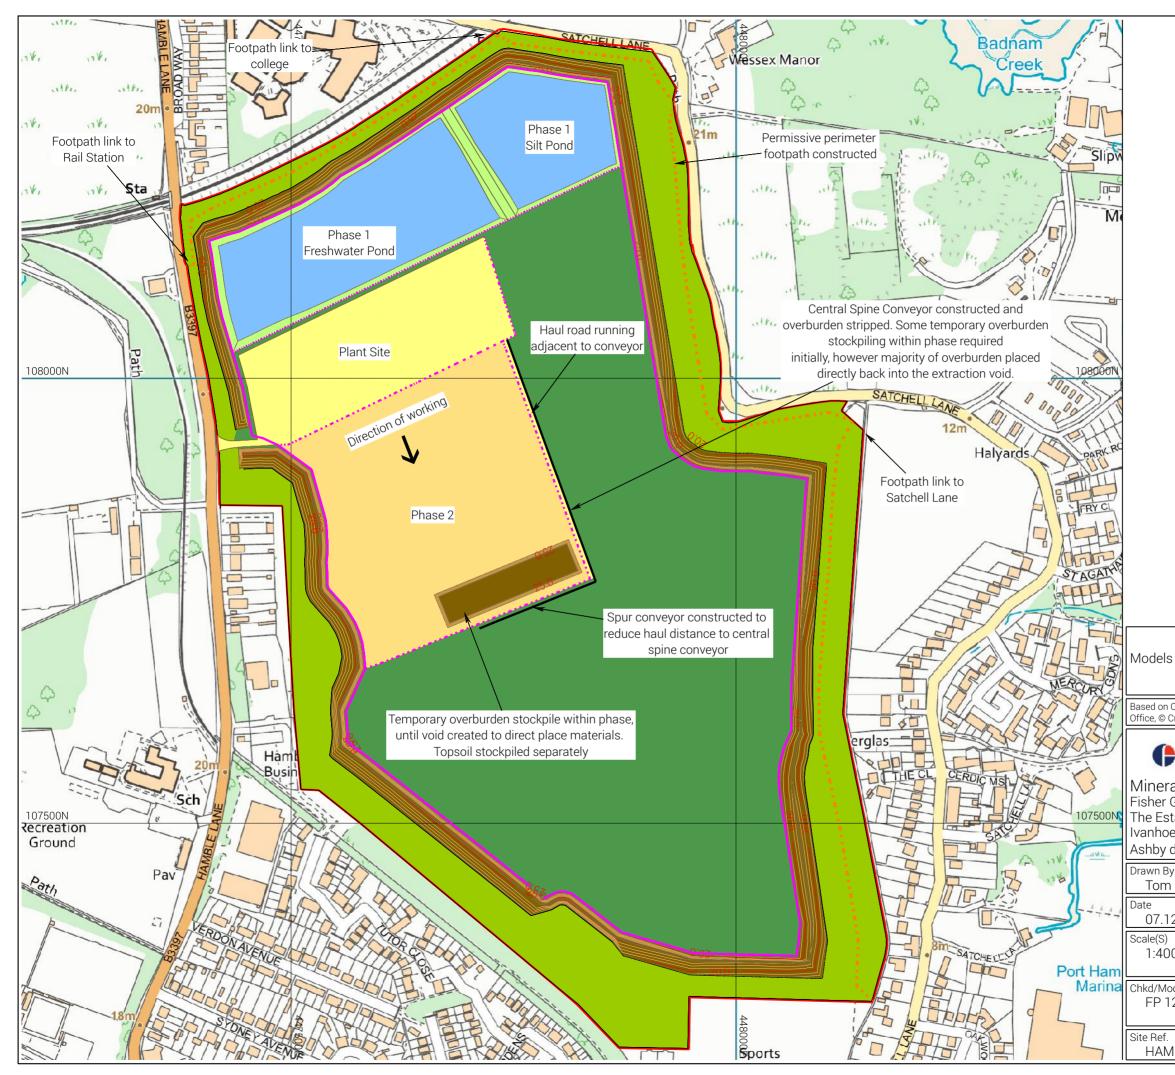

### FISHER GERMAN

# Minerals Department

Fisher German LLP

The Estate Office, Norman Court Ivanhoe Busniess Park

Ashby de la Zouch, LE65 2UZ

| y de la 20001, 2002    |                                       |  |
|------------------------|---------------------------------------|--|
| <sup>By</sup>          | Client                                |  |
| m Giddings             | CEMEX UK Operations Ltd               |  |
| .12.21                 | Site<br>Land at Hamble Airfield       |  |
| <sup>S)</sup>          | Project                               |  |
| 1000 A3                | Sand & Gravel Extraction              |  |
| Model(s)<br>129936-028 | Title<br>Method of Working<br>Phase 2 |  |
| ef.                    | Drawing No.                           |  |
| M                      | 21-12_HAMBLE_PHASE 2.LSS              |  |

 Revision Notes
 Method of Working : Version 6

 Based on Ordnance Survey data with the permission of Her Majesty's Stationery Office, © Crown copyright 2021. Licence N° AL100005237