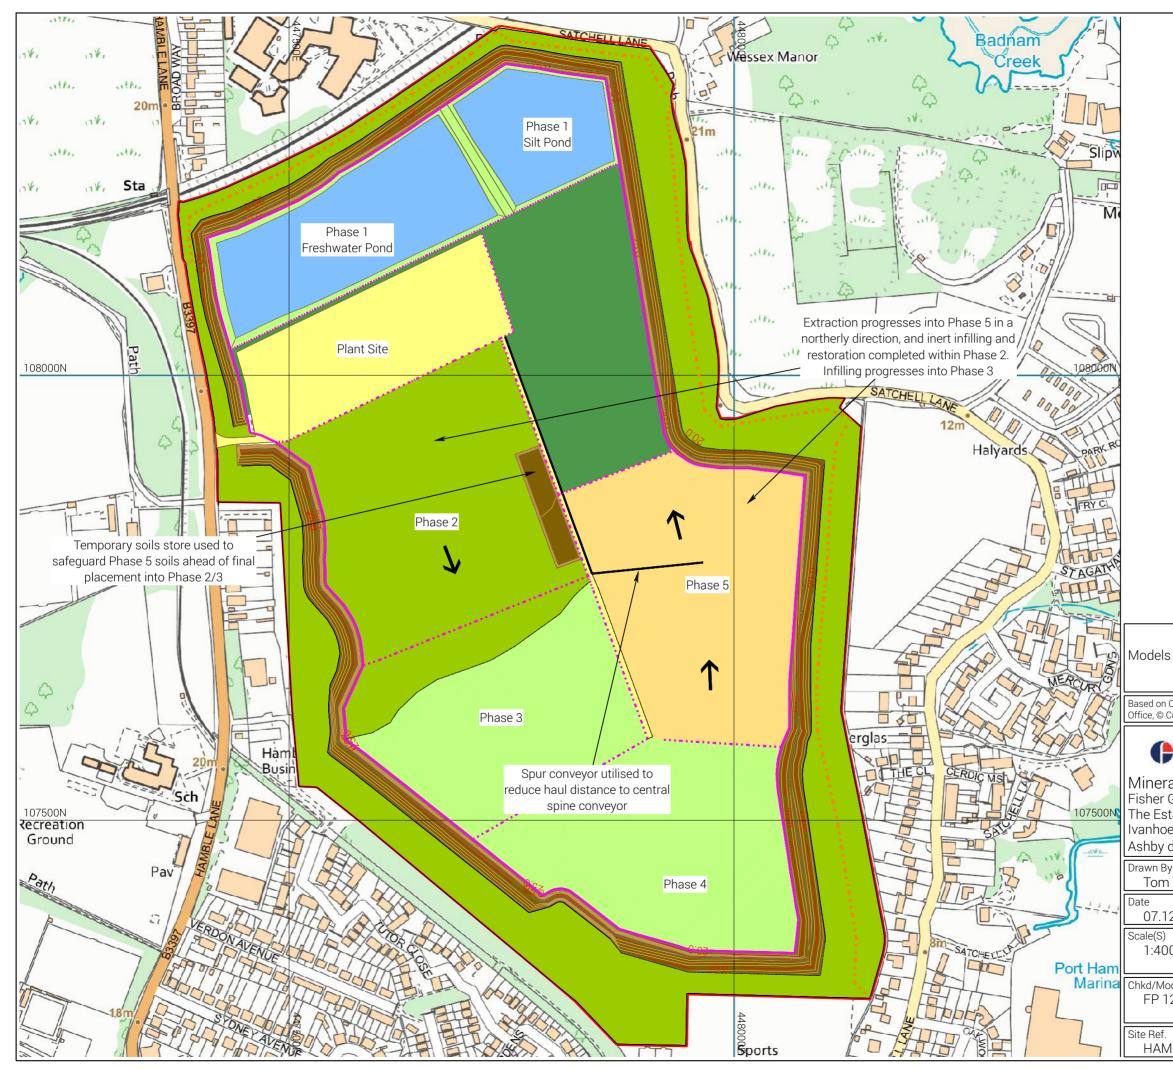

# Minerals Department

Fisher German LLP

The Estate Office, Norman Court Ivanhoe Busniess Park

Ashby de la Zouch, LE65 2UZ

| <sup>By</sup>                     | Client                                |  |
|-----------------------------------|---------------------------------------|--|
| m Giddings                        | CEMEX UK Operations Ltd               |  |
| 12.21                             | Site<br>Land at Hamble Airfield       |  |
| s)                                | Project                               |  |
| 000 A3                            | Sand & Gravel Extraction              |  |
| <sup>Aodel(s)</sup><br>129936-028 | Title<br>Method of Working<br>Phase 4 |  |
| f.                                | Drawing No.                           |  |
| M                                 | 21-12_HAMBLE_PHASE 4.LSS              |  |

 Revision Notes
 Method of Working : Version 6

 Based on Ordnance Survey data with the permission of Her Majesty's Stationery Office, © Crown copyright 2021. Licence N° AL100005237