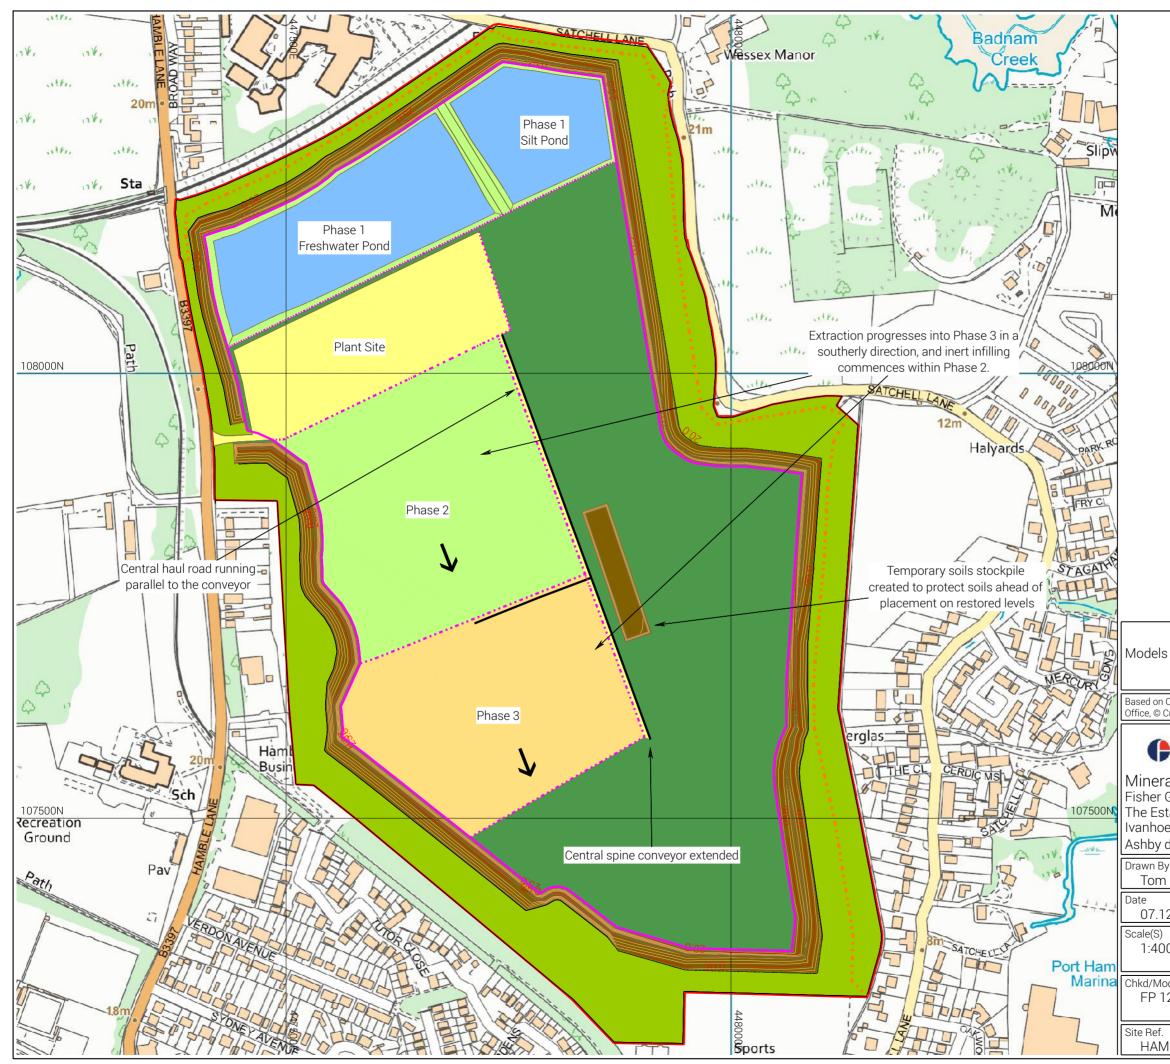

### FISHER GERMAN

# Minerals Department

Fisher German LLP

The Estate Office, Norman Court Ivanhoe Busniess Park

Ashby de la Zouch, LE65 2UZ

| <sup>By</sup>                     | Client                                |  |
|-----------------------------------|---------------------------------------|--|
| m Giddings                        | CEMEX UK Operations Ltd               |  |
| 12.21                             | Site<br>Land at Hamble Airfield       |  |
| s)                                | Project                               |  |
| 000 A3                            | Sand & Gravel Extraction              |  |
| <sup>Aodel(s)</sup><br>129936-028 | Title<br>Method of Working<br>Phase 4 |  |
| f.                                | Drawing No.                           |  |
| M                                 | 21-12_HAMBLE_PHASE 4.LSS              |  |

 Revision Notes
 Method of Working : Version 6

 Based on Ordnance Survey data with the permission of Her Majesty's Stationery Office, © Crown copyright 2021. Licence N° AL100005237