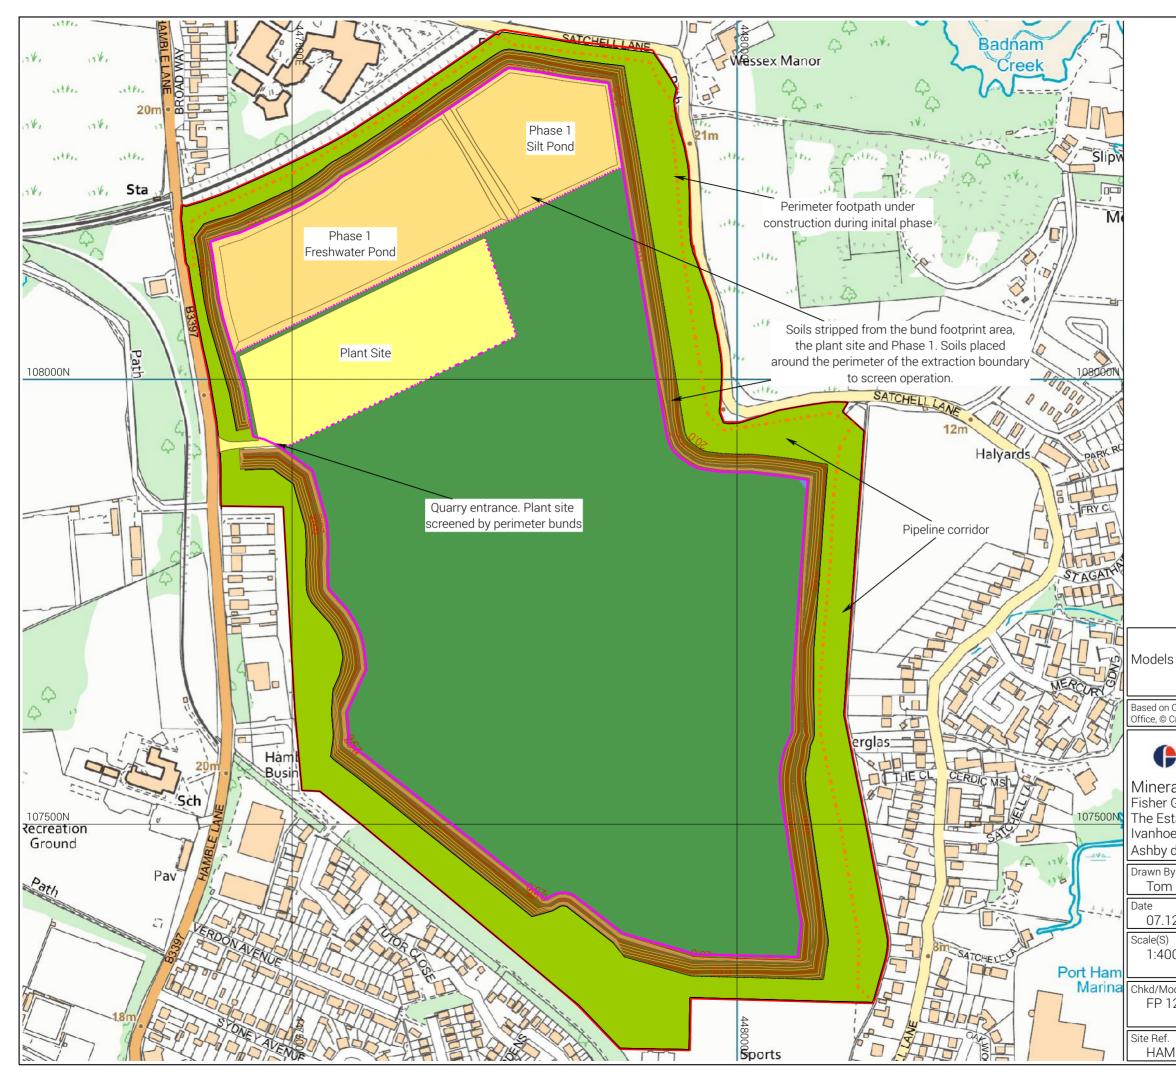

#### FISHER GERMAN

# Minerals Department

Fisher German LLP

The Estate Office, Norman Court Ivanhoe Busniess Park

Ashby de la Zouch, LE65 2UZ

| <sup>By</sup>          | Client                                |  |
|------------------------|---------------------------------------|--|
| m Giddings             | CEMEX UK Operations Ltd               |  |
| 12.21                  | Site<br>Land at Hamble Airfield       |  |
| <sup>3)</sup>          | Project                               |  |
| 000 A3                 | Sand & Gravel Extraction              |  |
| Nodel(s)<br>129936-028 | Title<br>Method of Working<br>Phase 1 |  |
| f.                     | Drawing No.                           |  |
| M                      | 21-12_HAMBLE_PHASE 1.LSS              |  |

Based on Ordnance Survey data with the permission of Her Majesty's Stationery Office, © Crown copyright 2021. Licence N° AL100005237