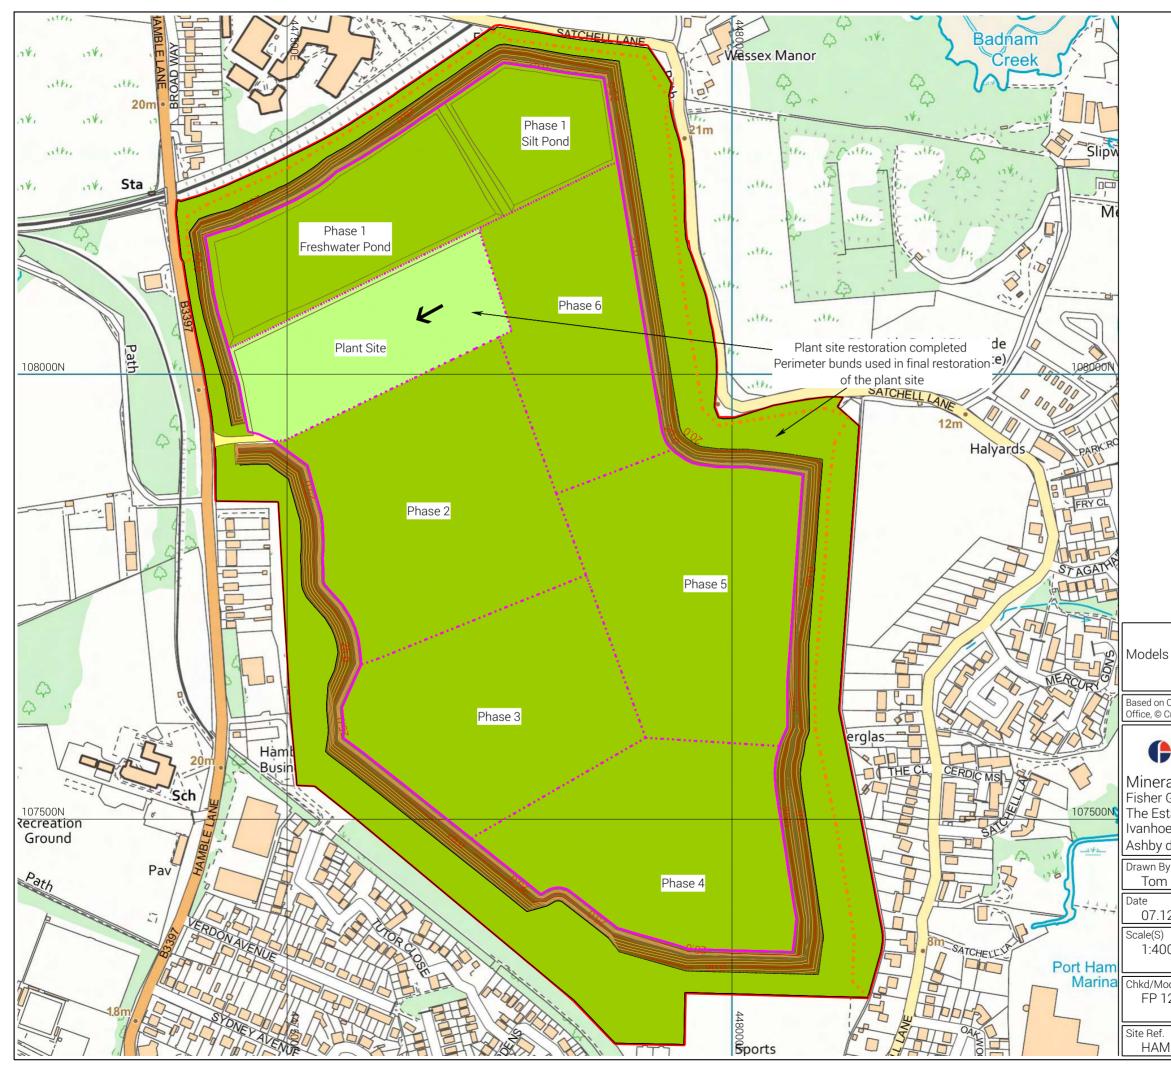

 Overlay 4
 Method of Working : Version 6

 Based on Ordnance Survey data with the permission of Her Majesty's Stationery Office, © Crown copyright 2021. Licence N° AL100005237

#### FISHER GERMAN

## Minerals Department

Fisher German LLP

The Estate Office, Norman Court Ivanhoe Busniess Park

Ashby de la Zouch, LE65 2UZ

| <sup>By</sup>          | Client                                |  |
|------------------------|---------------------------------------|--|
| m Giddings             | CEMEX UK Operations Ltd               |  |
| 12.21                  | Site<br>Land at Hamble Airfield       |  |
| <sup>3)</sup>          | Project                               |  |
| 000 A3                 | Sand & Gravel Extraction              |  |
| Nodel(s)<br>129936-028 | Title<br>Method of Working<br>Phase 8 |  |
| f.                     | Drawing No.                           |  |
| M                      | 21-12_HAMBLE_PHASE 8.LSS              |  |