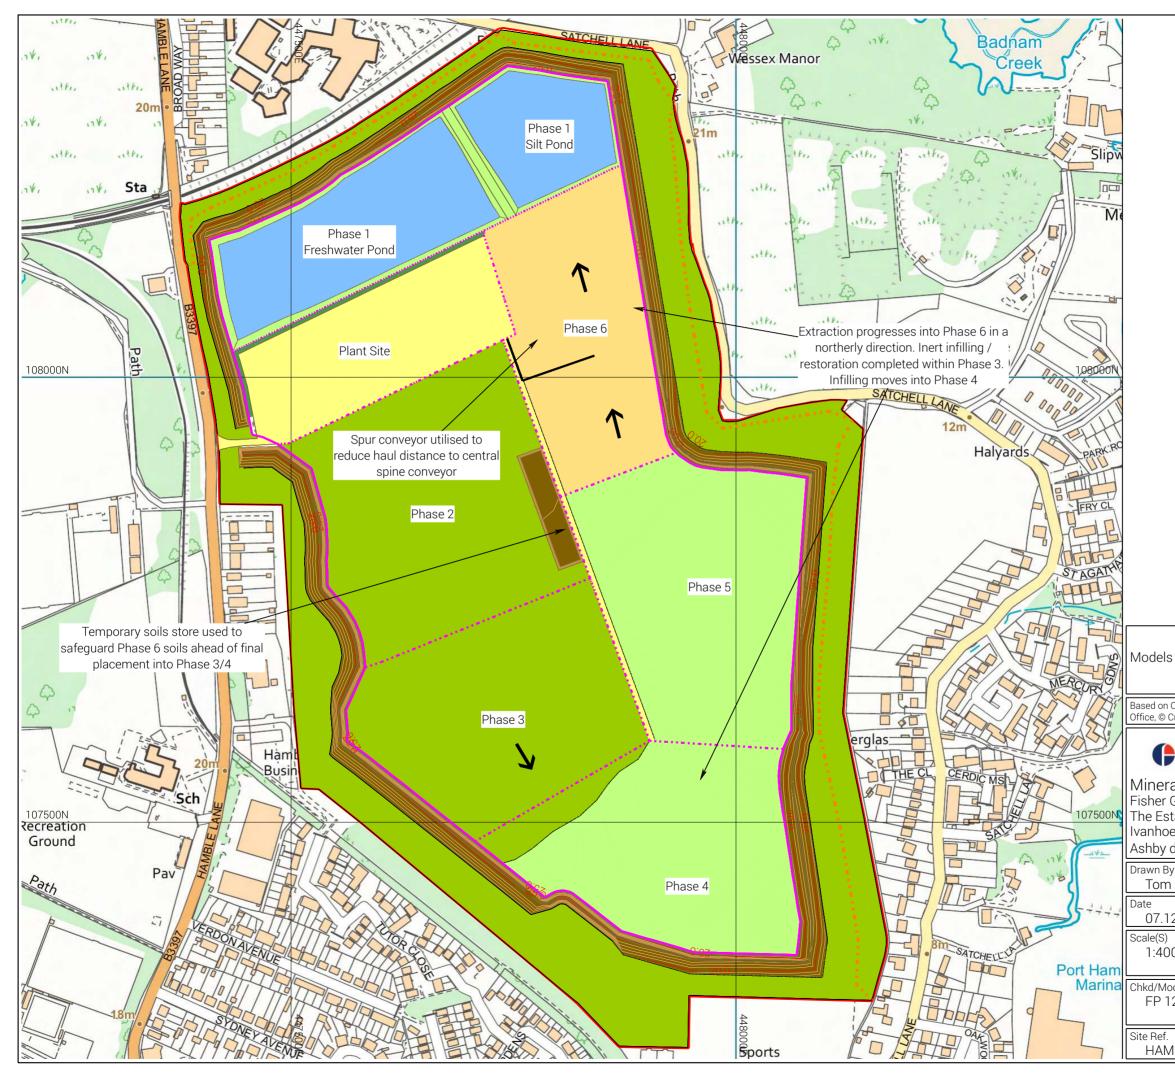

## Minerals Department

Fisher German LLP

The Estate Office, Norman Court Ivanhoe Busniess Park

Ashby de la Zouch, LE65 2UZ

| <sup>By</sup>                     | Client                                |  |
|-----------------------------------|---------------------------------------|--|
| m Giddings                        | CEMEX UK Operations Ltd               |  |
| 12.21                             | Site<br>Land at Hamble Airfield       |  |
| <sup>3)</sup>                     | Project                               |  |
| 000 A3                            | Sand & Gravel Extraction              |  |
| <sup>Nodel(s)</sup><br>129936-028 | Title<br>Method of Working<br>Phase 6 |  |
| f.                                | Drawing No.                           |  |
| M                                 | 21-12_HAMBLE_PHASE 6.LSS              |  |