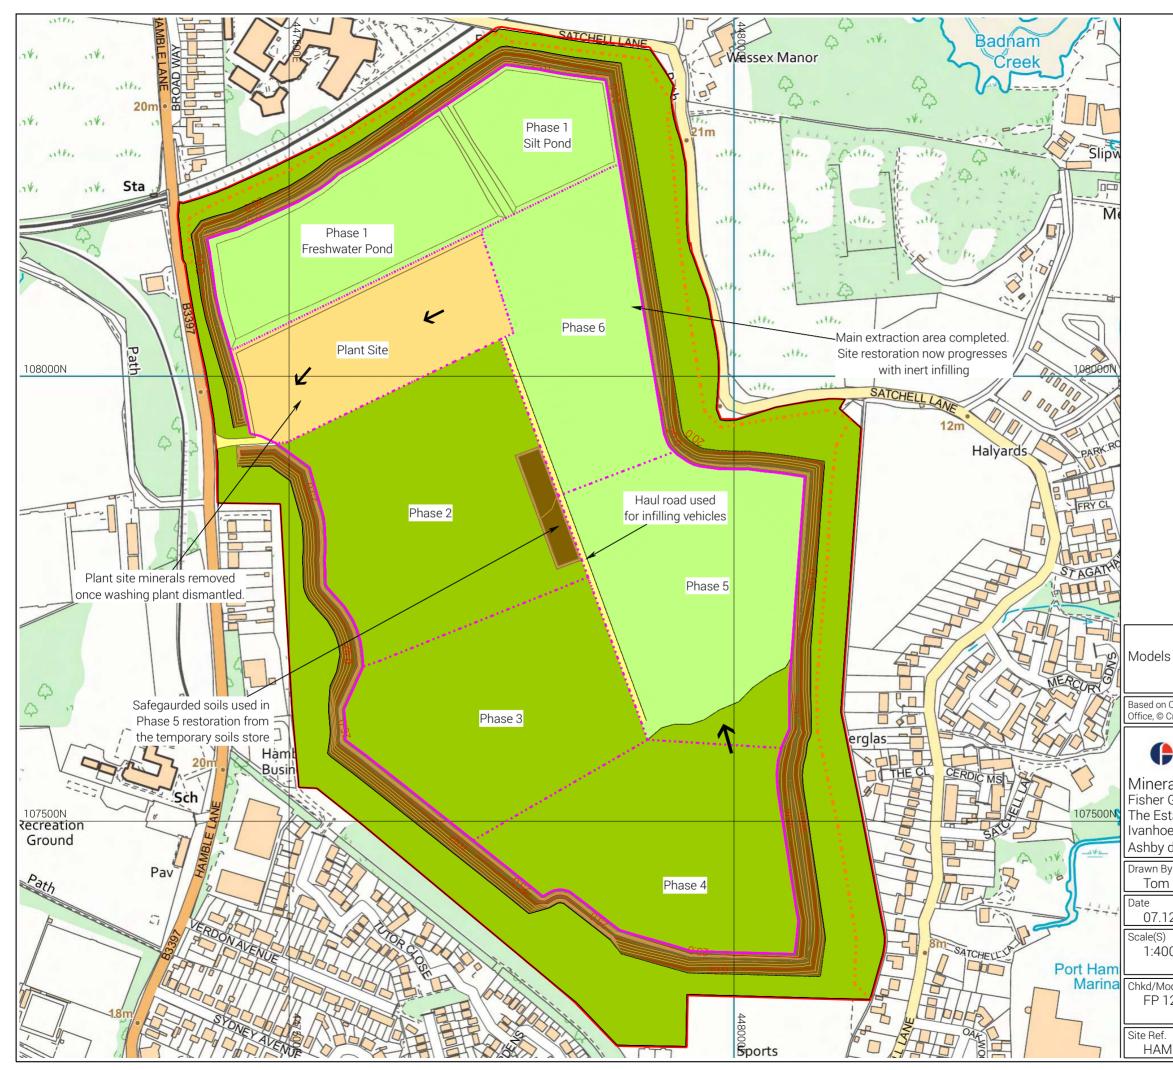

## Minerals Department

Fisher German LLP

The Estate Office, Norman Court Ivanhoe Busniess Park

Ashby de la Zouch, LE65 2UZ

| <sup>By</sup>                      | Client                                |  |
|------------------------------------|---------------------------------------|--|
| m Giddings                         | CEMEX UK Operations Ltd               |  |
| 12.21                              | Site<br>Land at Hamble Airfield       |  |
| <sup>;)</sup>                      | Project                               |  |
| 000 A3                             | Sand & Gravel Extraction              |  |
| <sup>1</sup> odel(s)<br>129936-028 | Title<br>Method of Working<br>Phase 7 |  |
| f.                                 | Drawing No.                           |  |
| M                                  | 21-12_HAMBLE_PHASE 7.LSS              |  |