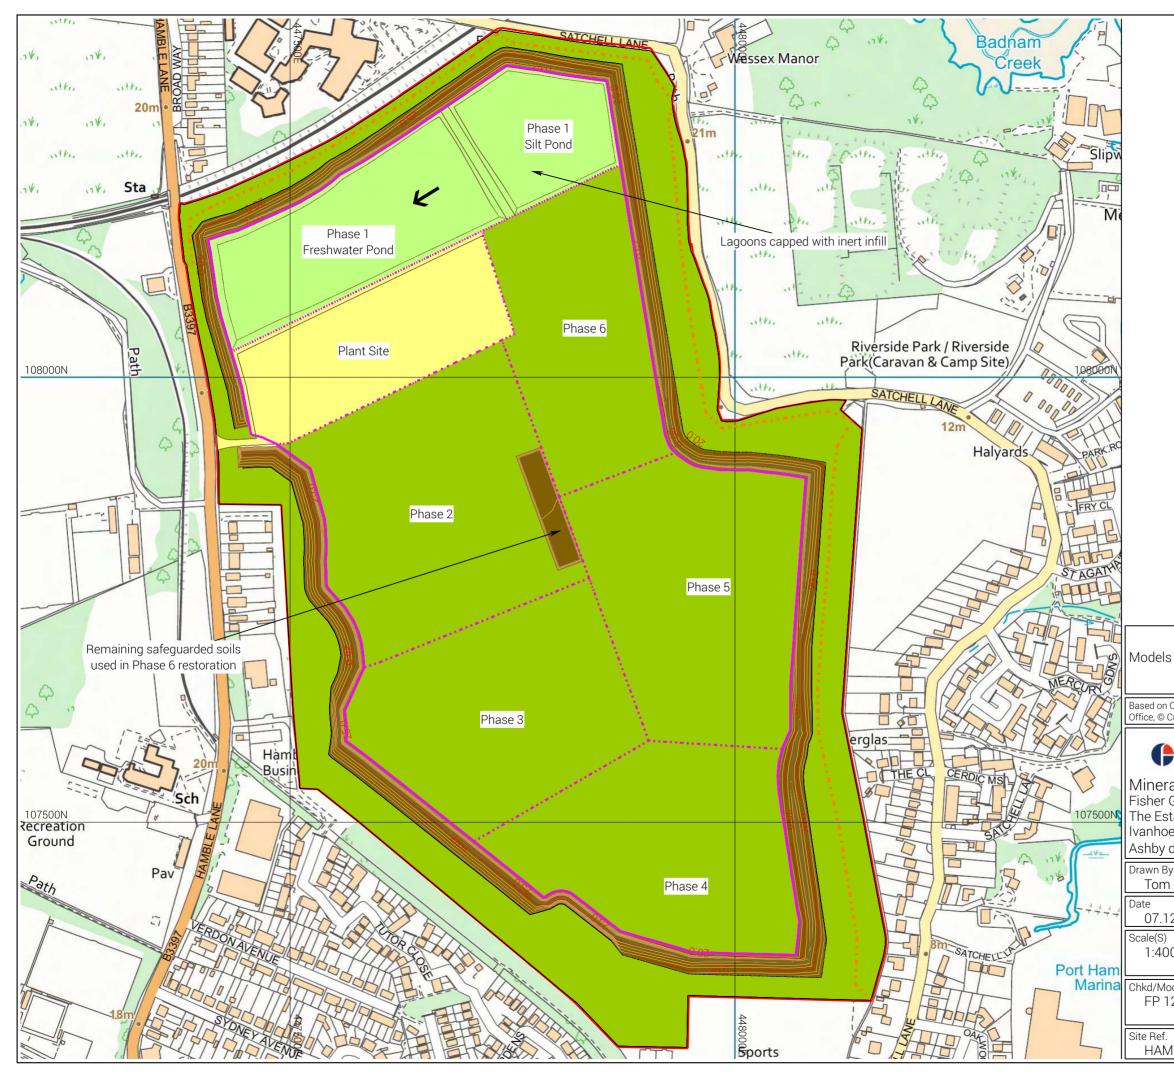

Based on Ordnance Survey data with the permission of Her Majesty's Stationery Office, © Crown copyright 2021. Licence N° AL100005237

#### FISHER GERMAN

## Minerals Department

Fisher German LLP

The Estate Office, Norman Court Ivanhoe Busniess Park

Ashby de la Zouch, LE65 2UZ

| <sup>By</sup>                     | Client                                 |
|-----------------------------------|----------------------------------------|
| m Giddings                        | CEMEX UK Operations Ltd                |
| 12.21                             | Site<br>Land at Hamble Airfield        |
| <sup>3)</sup>                     | Project                                |
| 000 A3                            | Sand & Gravel Extraction               |
| <sup>1odel(s)</sup><br>129936-028 | Title<br>Method of Working<br>Phase 7b |
| f.                                | Drawing No.                            |
| M                                 | 21-12_HAMBLE_PHASE 7B.LSS              |