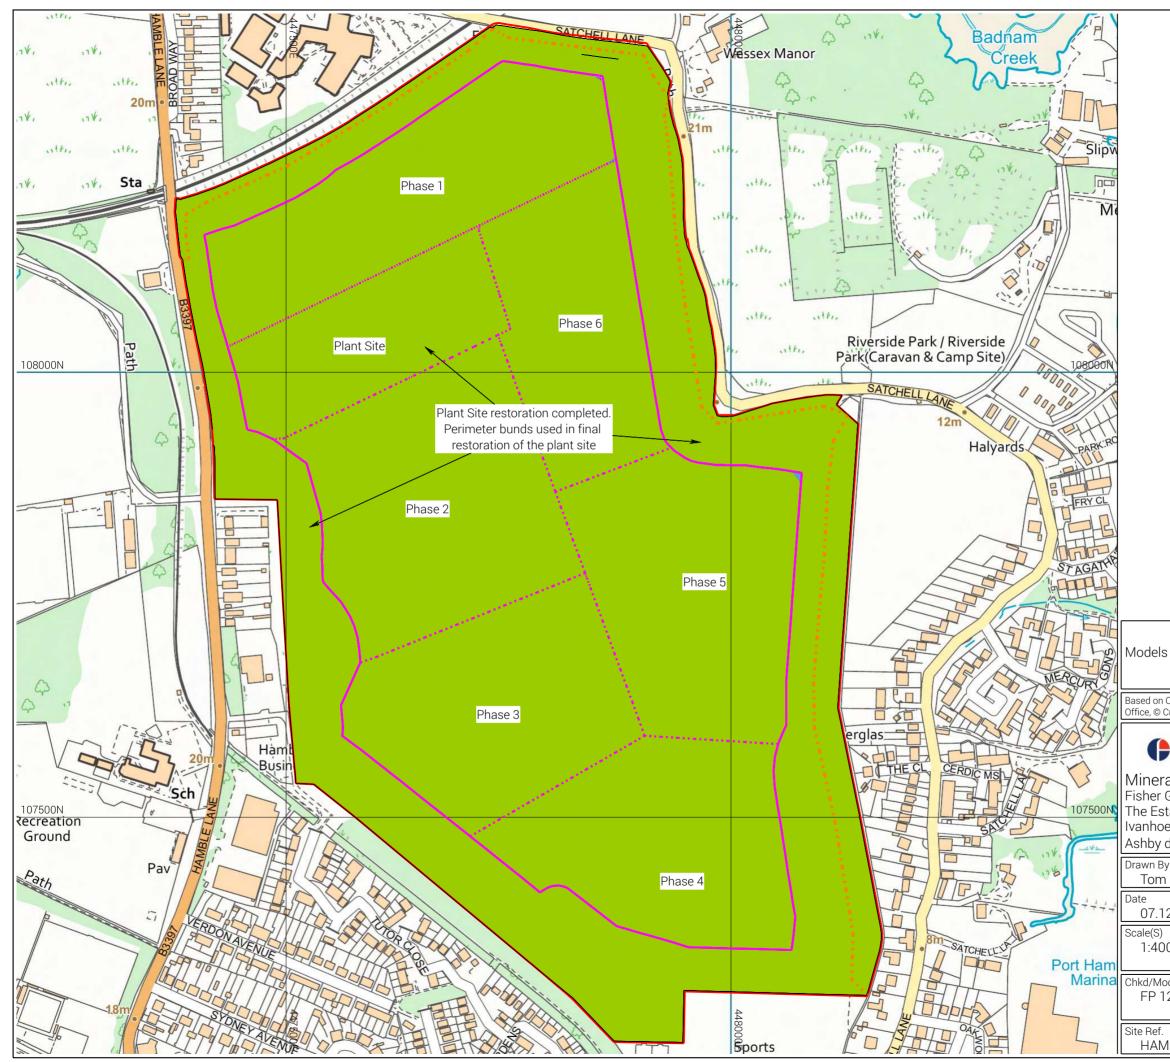

 MODELS
 Overlay 2

 Overlay 3
 Overlay 4

 Overlay 4
 Revision Notes

 Based on Ordnance Survey data with the permission of Her Majesty's Stationery

 Office, © Crown copyright 2021. Licence N° AL100005237

### FISHER GERMAN

# Minerals Department

Fisher German LLP

The Estate Office, Norman Court Ivanhoe Busniess Park

Ashby de la Zouch, LE65 2UZ

| 7 UE 18 ZUUCH, LLUJ ZUZ           |                                       |  |
|-----------------------------------|---------------------------------------|--|
| <sup>By</sup>                     | Client                                |  |
| m Giddings                        | CEMEX UK Operations Ltd               |  |
| 12.21                             | Site<br>Land at Hamble Airfield       |  |
| <sup>3)</sup>                     | Project                               |  |
| 000 A3                            | Sand & Gravel Extraction              |  |
| <sup>Nodel(s)</sup><br>129936-028 | Title<br>Method of Working<br>Phase 9 |  |
| f.                                | Drawing No.                           |  |
| M                                 | 21-12_HAMBLE_PHASE 9.LSS              |  |