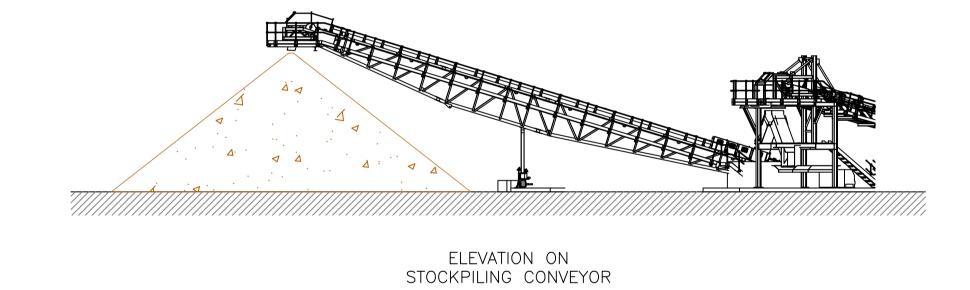

ELEVATION ON AGGREGATE PROCESSING PLANT

WHEELWASH

ELEVATION ON SITE OFFICES
AND CYCLE PARKING

ELEVATION ON WEIGHBRIDGES AND WEIGHBRIDGE CABIN

|     | 1:200                                                                                                                                      |                             |                            |                            |    |                       |                     | _           |  |
|-----|--------------------------------------------------------------------------------------------------------------------------------------------|-----------------------------|----------------------------|----------------------------|----|-----------------------|---------------------|-------------|--|
| _   | 4m                                                                                                                                         | 0                           | 4                          | lm                         | 8m | 12m                   |                     | 16m         |  |
|     | Revisions                                                                                                                                  | L SCREENING BUND O ORIGINAL | UPDATED                    |                            |    |                       | 07DEC21<br>DATE     | MJH<br>DRAW |  |
|     | Based on Ordnance Survey Land Line data with the permission of<br>Her Majesty's Stationery Office, © Crown copyright. Licence Nº 100018131 |                             |                            |                            |    |                       |                     |             |  |
|     | //cemex                                                                                                                                    |                             |                            |                            |    |                       |                     |             |  |
| 7/. | ENGINEERING SERVICES CEMEX UK Operations Limited CEMEX House, Evreux Way,                                                                  |                             |                            |                            |    |                       |                     |             |  |
|     | Rugby, Warwickshire.<br>CV21 2DT                                                                                                           |                             | ,                          |                            |    | Telephoi<br>Facsimile | ne 01788<br>e 01788 |             |  |
|     | Drawn By MJH                                                                                                                               |                             | CEMEX UK MATERIALS LIMITED |                            |    |                       |                     |             |  |
|     | 14 JULY 2021                                                                                                                               |                             | Site HAMBLE QUARRY         |                            |    |                       |                     |             |  |
|     | Scale(s)<br>1:200 @ A1                                                                                                                     |                             | Project                    | AGGREGATE PROCESSING PLANT |    |                       |                     |             |  |