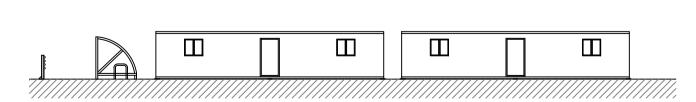

ELEVATION ON AGGREGATE PROCESSING PLANT

WHEELWASH

ELEVATION ON SITE OFFICES
AND CYCLE PARKING

ELEVATION ON WEIGHBRIDGES AND WEIGHBRIDGE CABIN

|     | 1:200                                                                                                                                      |                             |                            |                            |    |                       |                     | _           |  |
|-----|--------------------------------------------------------------------------------------------------------------------------------------------|-----------------------------|----------------------------|----------------------------|----|-----------------------|---------------------|-------------|--|
| _   | 4m                                                                                                                                         | 0                           | 4                          | lm                         | 8m | 12m                   |                     | 16m         |  |
|     | Revisions                                                                                                                                  | L SCREENING BUND O ORIGINAL | UPDATED                    |                            |    |                       | 07DEC21<br>DATE     | MJH<br>DRAW |  |
|     | Based on Ordnance Survey Land Line data with the permission of<br>Her Majesty's Stationery Office, © Crown copyright. Licence Nº 100018131 |                             |                            |                            |    |                       |                     |             |  |
|     | //cemex                                                                                                                                    |                             |                            |                            |    |                       |                     |             |  |
| 7/. | ENGINEERING SERVICES CEMEX UK Operations Limited CEMEX House, Evreux Way,                                                                  |                             |                            |                            |    |                       |                     |             |  |
|     | Rugby, Warwickshire.<br>CV21 2DT                                                                                                           |                             | ,                          |                            |    | Telephoi<br>Facsimile | ne 01788<br>e 01788 |             |  |
|     | Drawn By MJH                                                                                                                               |                             | CEMEX UK MATERIALS LIMITED |                            |    |                       |                     |             |  |
|     | 14 JULY 2021                                                                                                                               |                             | Site HAMBLE QUARRY         |                            |    |                       |                     |             |  |
|     | Scale(s)<br>1:200 @ A1                                                                                                                     |                             | Project                    | AGGREGATE PROCESSING PLANT |    |                       |                     |             |  |