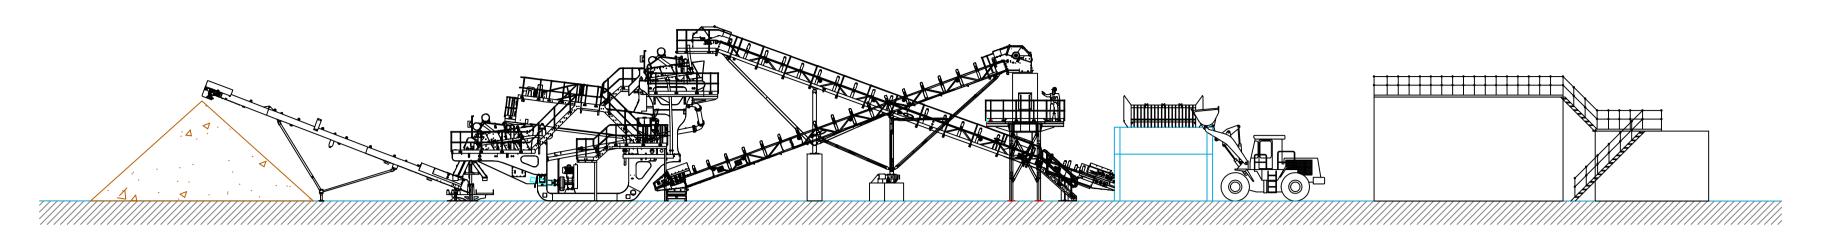

ELEVATION ON AGGREGATE PROCESSING PLANT

WHEELWASH

ELEVATION ON SITE OFFICES
AND CYCLE PARKING

ELEVATION ON WEIGHBRIDGES AND WEIGHBRIDGE CABIN

|     | 1:200                                                                                                                                      |                             |                            |                            |    |                       |                     | _           |  |
|-----|--------------------------------------------------------------------------------------------------------------------------------------------|-----------------------------|----------------------------|----------------------------|----|-----------------------|---------------------|-------------|--|
| _   | 4m                                                                                                                                         | 0                           | 4                          | lm                         | 8m | 12m                   |                     | 16m         |  |
|     | Revisions                                                                                                                                  | L SCREENING BUND O ORIGINAL | UPDATED                    |                            |    |                       | 07DEC21<br>DATE     | MJH<br>DRAW |  |
|     | Based on Ordnance Survey Land Line data with the permission of<br>Her Majesty's Stationery Office, © Crown copyright. Licence Nº 100018131 |                             |                            |                            |    |                       |                     |             |  |
|     | //cemex                                                                                                                                    |                             |                            |                            |    |                       |                     |             |  |
| 7/. | ENGINEERING SERVICES CEMEX UK Operations Limited CEMEX House, Evreux Way,                                                                  |                             |                            |                            |    |                       |                     |             |  |
|     | Rugby, Warwickshire.<br>CV21 2DT                                                                                                           |                             | ,                          |                            |    | Telephoi<br>Facsimile | ne 01788<br>e 01788 |             |  |
|     | Drawn By MJH                                                                                                                               |                             | CEMEX UK MATERIALS LIMITED |                            |    |                       |                     |             |  |
|     | 14 JULY 2021                                                                                                                               |                             | Site HAMBLE QUARRY         |                            |    |                       |                     |             |  |
|     | Scale(s)<br>1:200 @ A1                                                                                                                     |                             | Project                    | AGGREGATE PROCESSING PLANT |    |                       |                     |             |  |