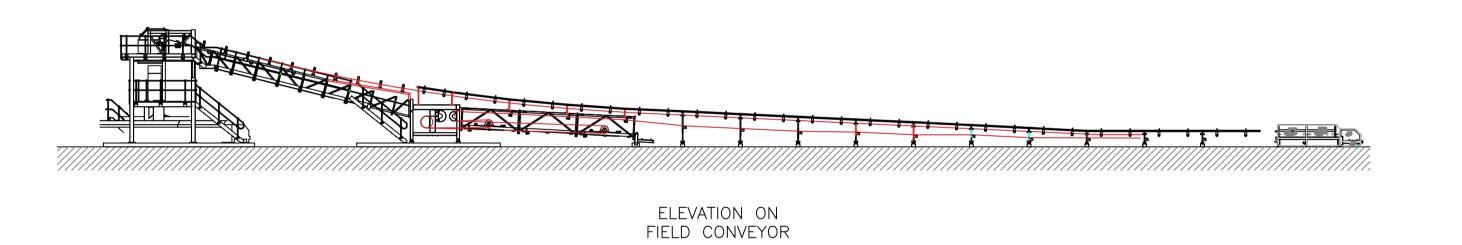

ELEVATION ON AGGREGATE PROCESSING PLANT

WHEELWASH

ELEVATION ON SITE OFFICES
AND CYCLE PARKING

ELEVATION ON WEIGHBRIDGES AND WEIGHBRIDGE CABIN

|     | 1:200                                                                                                                                      |                             |                            |                            |    |                       |                     | _           |  |
|-----|--------------------------------------------------------------------------------------------------------------------------------------------|-----------------------------|----------------------------|----------------------------|----|-----------------------|---------------------|-------------|--|
| _   | 4m                                                                                                                                         | 0                           | 4                          | lm                         | 8m | 12m                   |                     | 16m         |  |
|     | Revisions                                                                                                                                  | L SCREENING BUND O ORIGINAL | UPDATED                    |                            |    |                       | 07DEC21<br>DATE     | MJH<br>DRAW |  |
|     | Based on Ordnance Survey Land Line data with the permission of<br>Her Majesty's Stationery Office, © Crown copyright. Licence Nº 100018131 |                             |                            |                            |    |                       |                     |             |  |
|     | //cemex                                                                                                                                    |                             |                            |                            |    |                       |                     |             |  |
| 7/. | ENGINEERING SERVICES CEMEX UK Operations Limited CEMEX House, Evreux Way,                                                                  |                             |                            |                            |    |                       |                     |             |  |
|     | Rugby, Warwickshire.<br>CV21 2DT                                                                                                           |                             | ,                          |                            |    | Telephoi<br>Facsimile | ne 01788<br>e 01788 |             |  |
|     | Drawn By MJH                                                                                                                               |                             | CEMEX UK MATERIALS LIMITED |                            |    |                       |                     |             |  |
|     | 14 JULY 2021                                                                                                                               |                             | Site HAMBLE QUARRY         |                            |    |                       |                     |             |  |
|     | Scale(s)<br>1:200 @ A1                                                                                                                     |                             | Project                    | AGGREGATE PROCESSING PLANT |    |                       |                     |             |  |