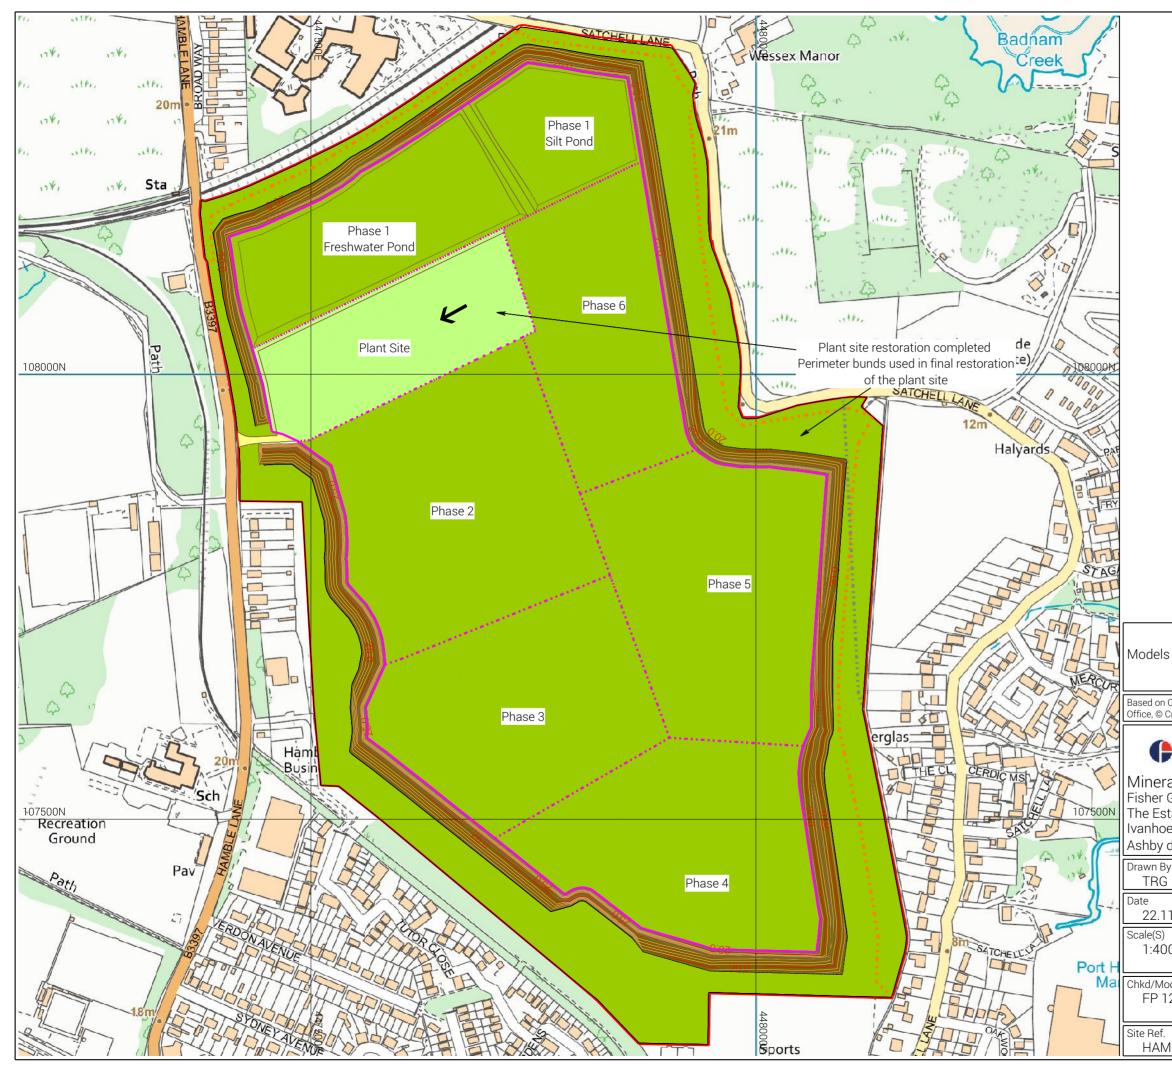

Ivanhoe Busniess Park

Telephone 01530 412821

Ashby de la Zouch, LE65 2UZ

| By                     | Client                                 |
|------------------------|----------------------------------------|
| G                      | CEMEX UK Operations Ltd                |
| .11.22                 | Site<br>Land at Hamble Airfield        |
| 6)                     | Project                                |
| 000 A3                 | Sand & Gravel Extraction               |
| Model(s)<br>129936-028 | Title<br>Method of Working<br>Phase 7b |
| f.                     | Drawing No.                            |
| M                      | 21-12_HAMBLE_PHASE 7B.LSS              |