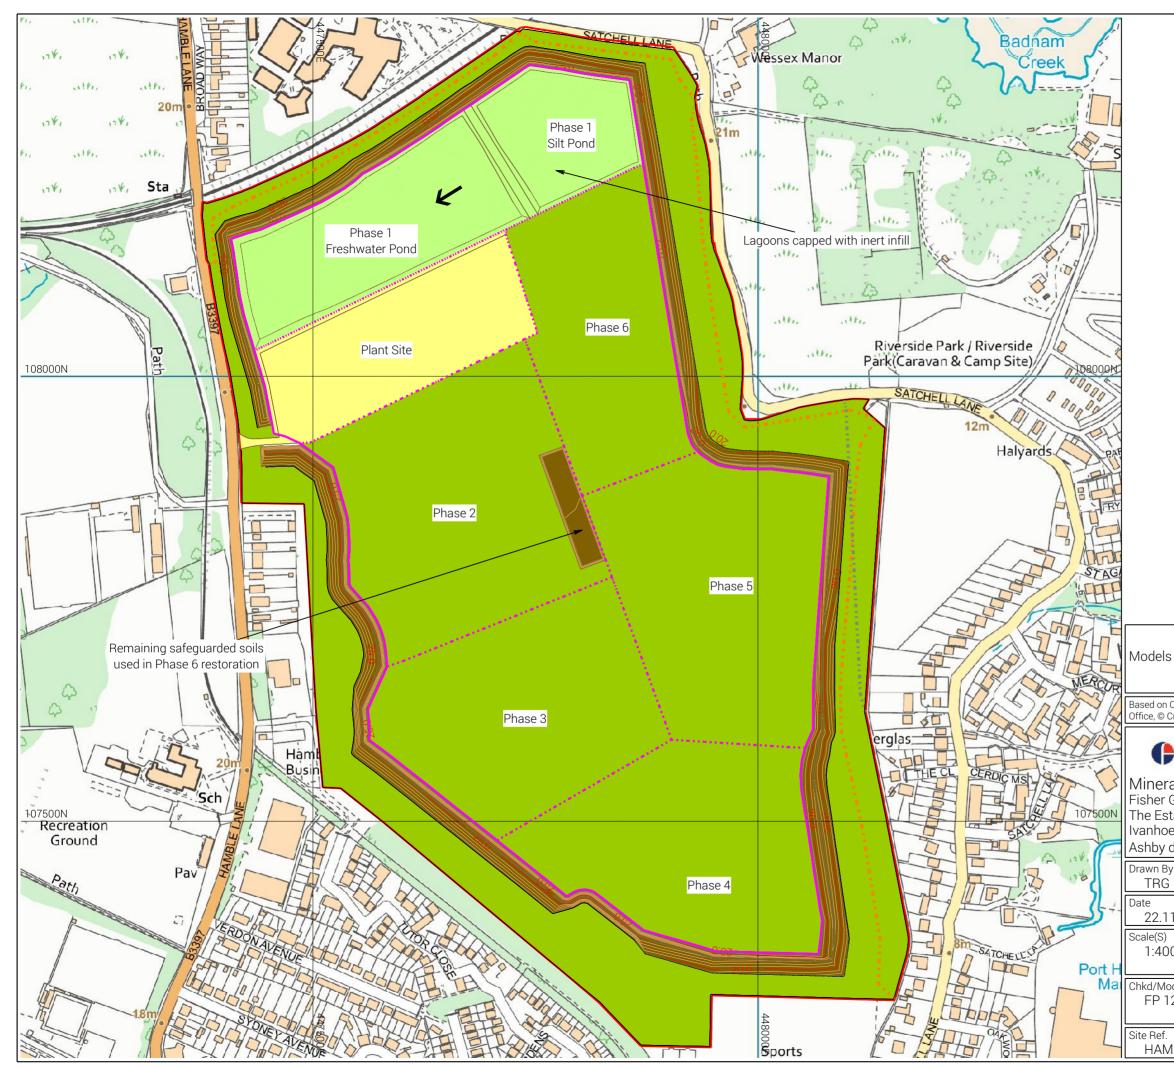

Ivanhoe Busniess Park

Telephone 01530 412821

Ashby de la Zouch, LE65 2UZ

| By                     | Client                                 |
|------------------------|----------------------------------------|
| G                      | CEMEX UK Operations Ltd                |
| .11.22                 | Site<br>Land at Hamble Airfield        |
| 6)                     | Project                                |
| 000 A3                 | Sand & Gravel Extraction               |
| Model(s)<br>129936-028 | Title<br>Method of Working<br>Phase 7b |
| f.                     | Drawing No.                            |
| M                      | 21-12_HAMBLE_PHASE 7B.LSS              |