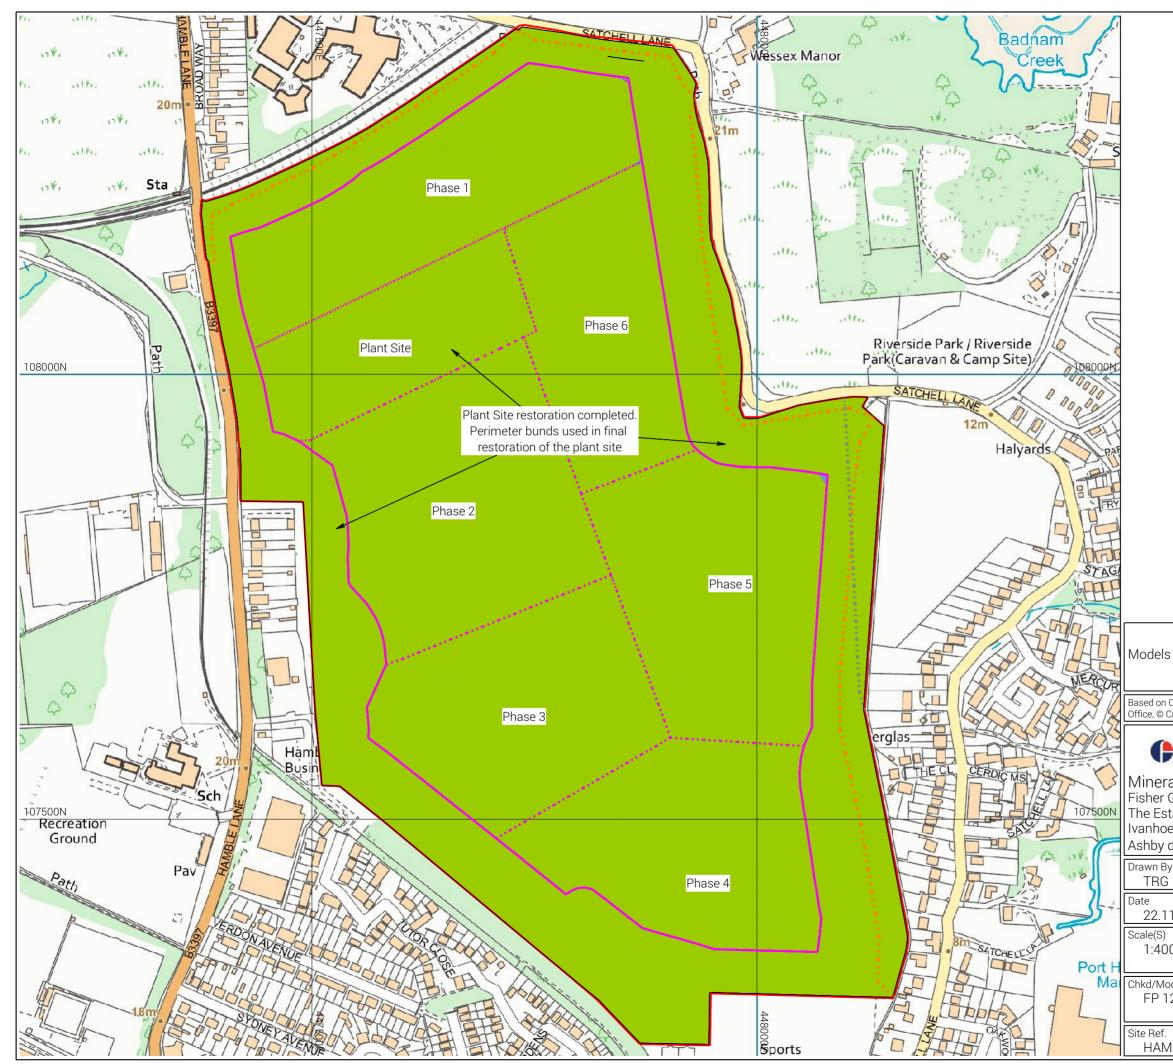

Fisher German LLP The Estate Office, Norman Court Ivanhoe Busniess Park Ashby de la Zouch, LE65 2UZ

Telephone 01530 412821

By Client

| ву                     | Client                                |
|------------------------|---------------------------------------|
| G                      | CEMEX UK Operations Ltd               |
| .11.22                 | Site<br>Land at Hamble Airfield       |
| <sup>S)</sup>          | Project                               |
| 1000 A3                | Sand & Gravel Extraction              |
| Model(s)<br>129936-028 | Title<br>Method of Working<br>Phase 8 |
| ef.                    | Drawing No.                           |
| M                      | 21-12_HAMBLE_PHASE 8.LSS              |