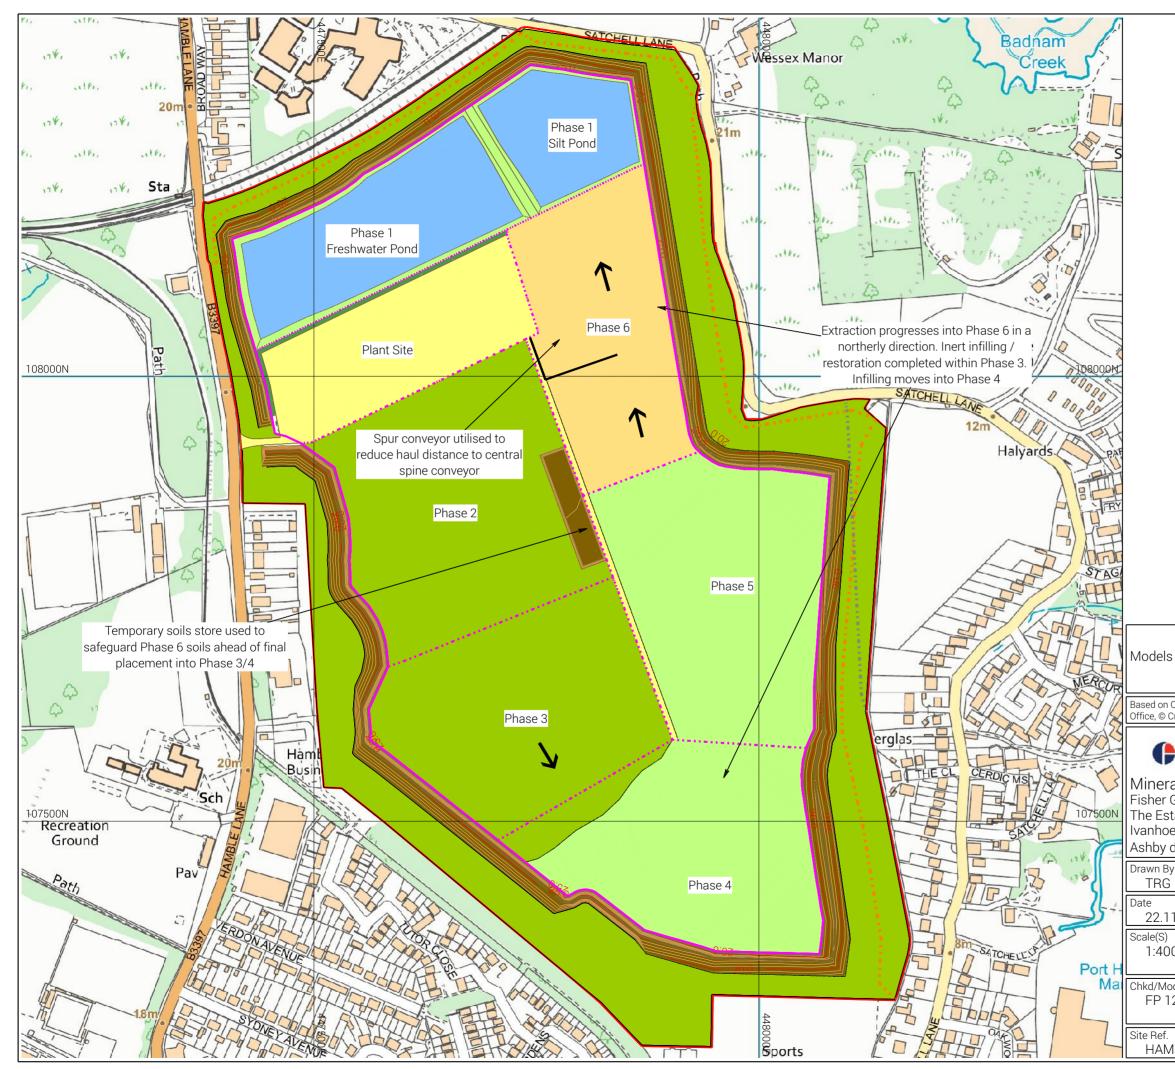

The Estate Office, Norman Court Ivanhoe Busniess Park

Ashby de la Zouch, LE65 2UZ

Telephone 01530 412821

| By                                | Client                                |  |
|-----------------------------------|---------------------------------------|--|
| G                                 | CEMEX UK Operations Ltd               |  |
| 11.22                             | Site<br>Land at Hamble Airfield       |  |
| <sup>3)</sup>                     | Project                               |  |
| 000 A3                            | Sand & Gravel Extraction              |  |
| <sup>Nodel(s)</sup><br>129936-028 | Title<br>Method of Working<br>Phase 6 |  |
| f.                                | Drawing No.                           |  |
| M                                 | 21-12_HAMBLE_PHASE 6.LSS              |  |