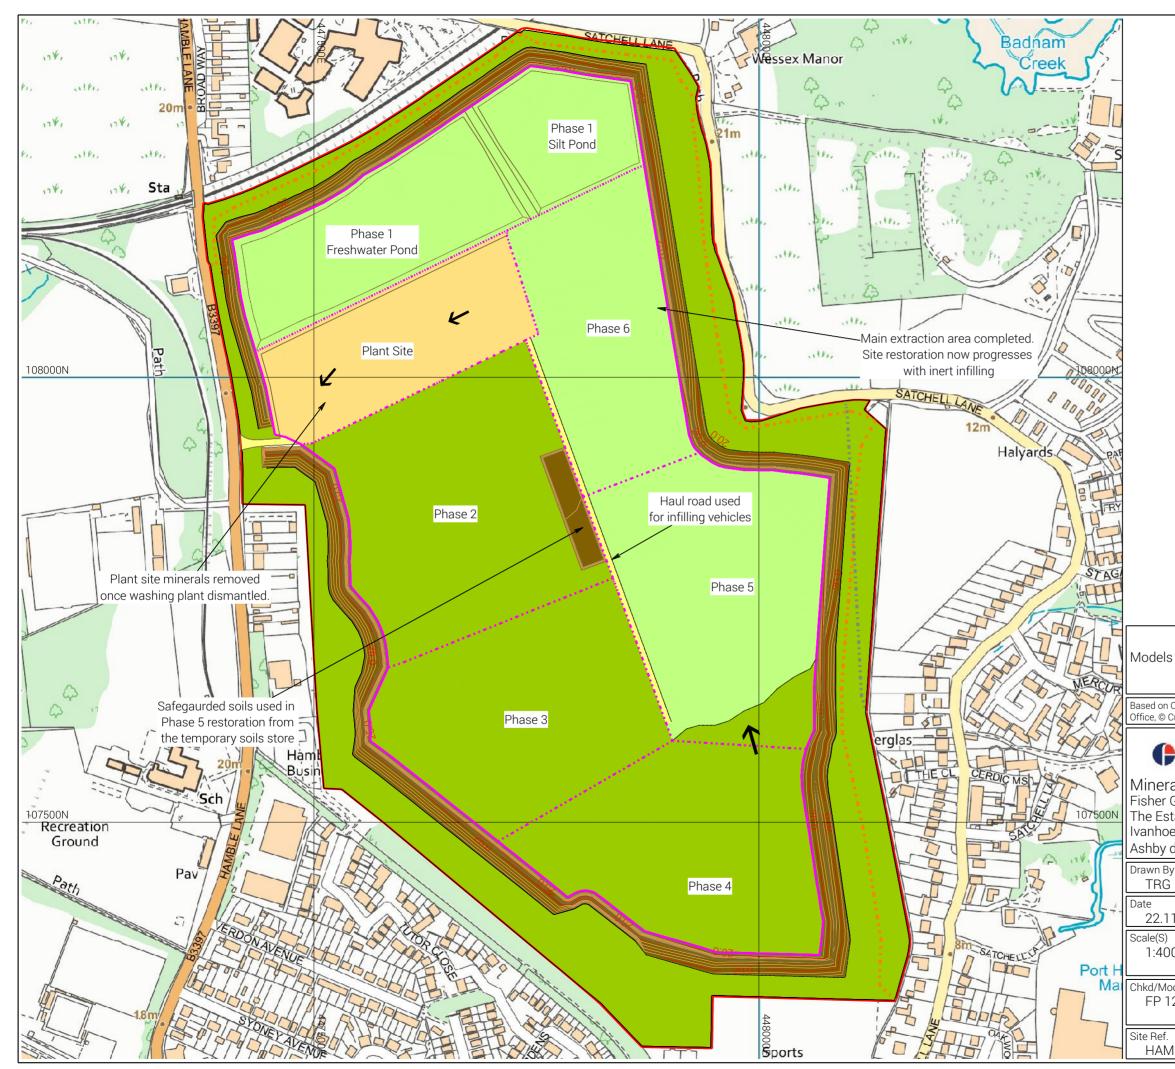

Ivanhoe Busniess Park

Telephone 01530 412821 Ashby de la Zouch, LE65 2UZ

| ,,,,                   |                                       |  |
|------------------------|---------------------------------------|--|
| By                     | Client                                |  |
| G                      | CEMEX UK Operations Ltd               |  |
| .11.22                 | Site<br>Land at Hamble Airfield       |  |
| <sup>S)</sup>          | Project                               |  |
| 000 A3                 | Sand & Gravel Extraction              |  |
| Model(s)<br>129936-028 | Title<br>Method of Working<br>Phase 7 |  |
| ef.                    | Drawing No.                           |  |
| M                      | 21-12_HAMBLE_PHASE 7.LSS              |  |