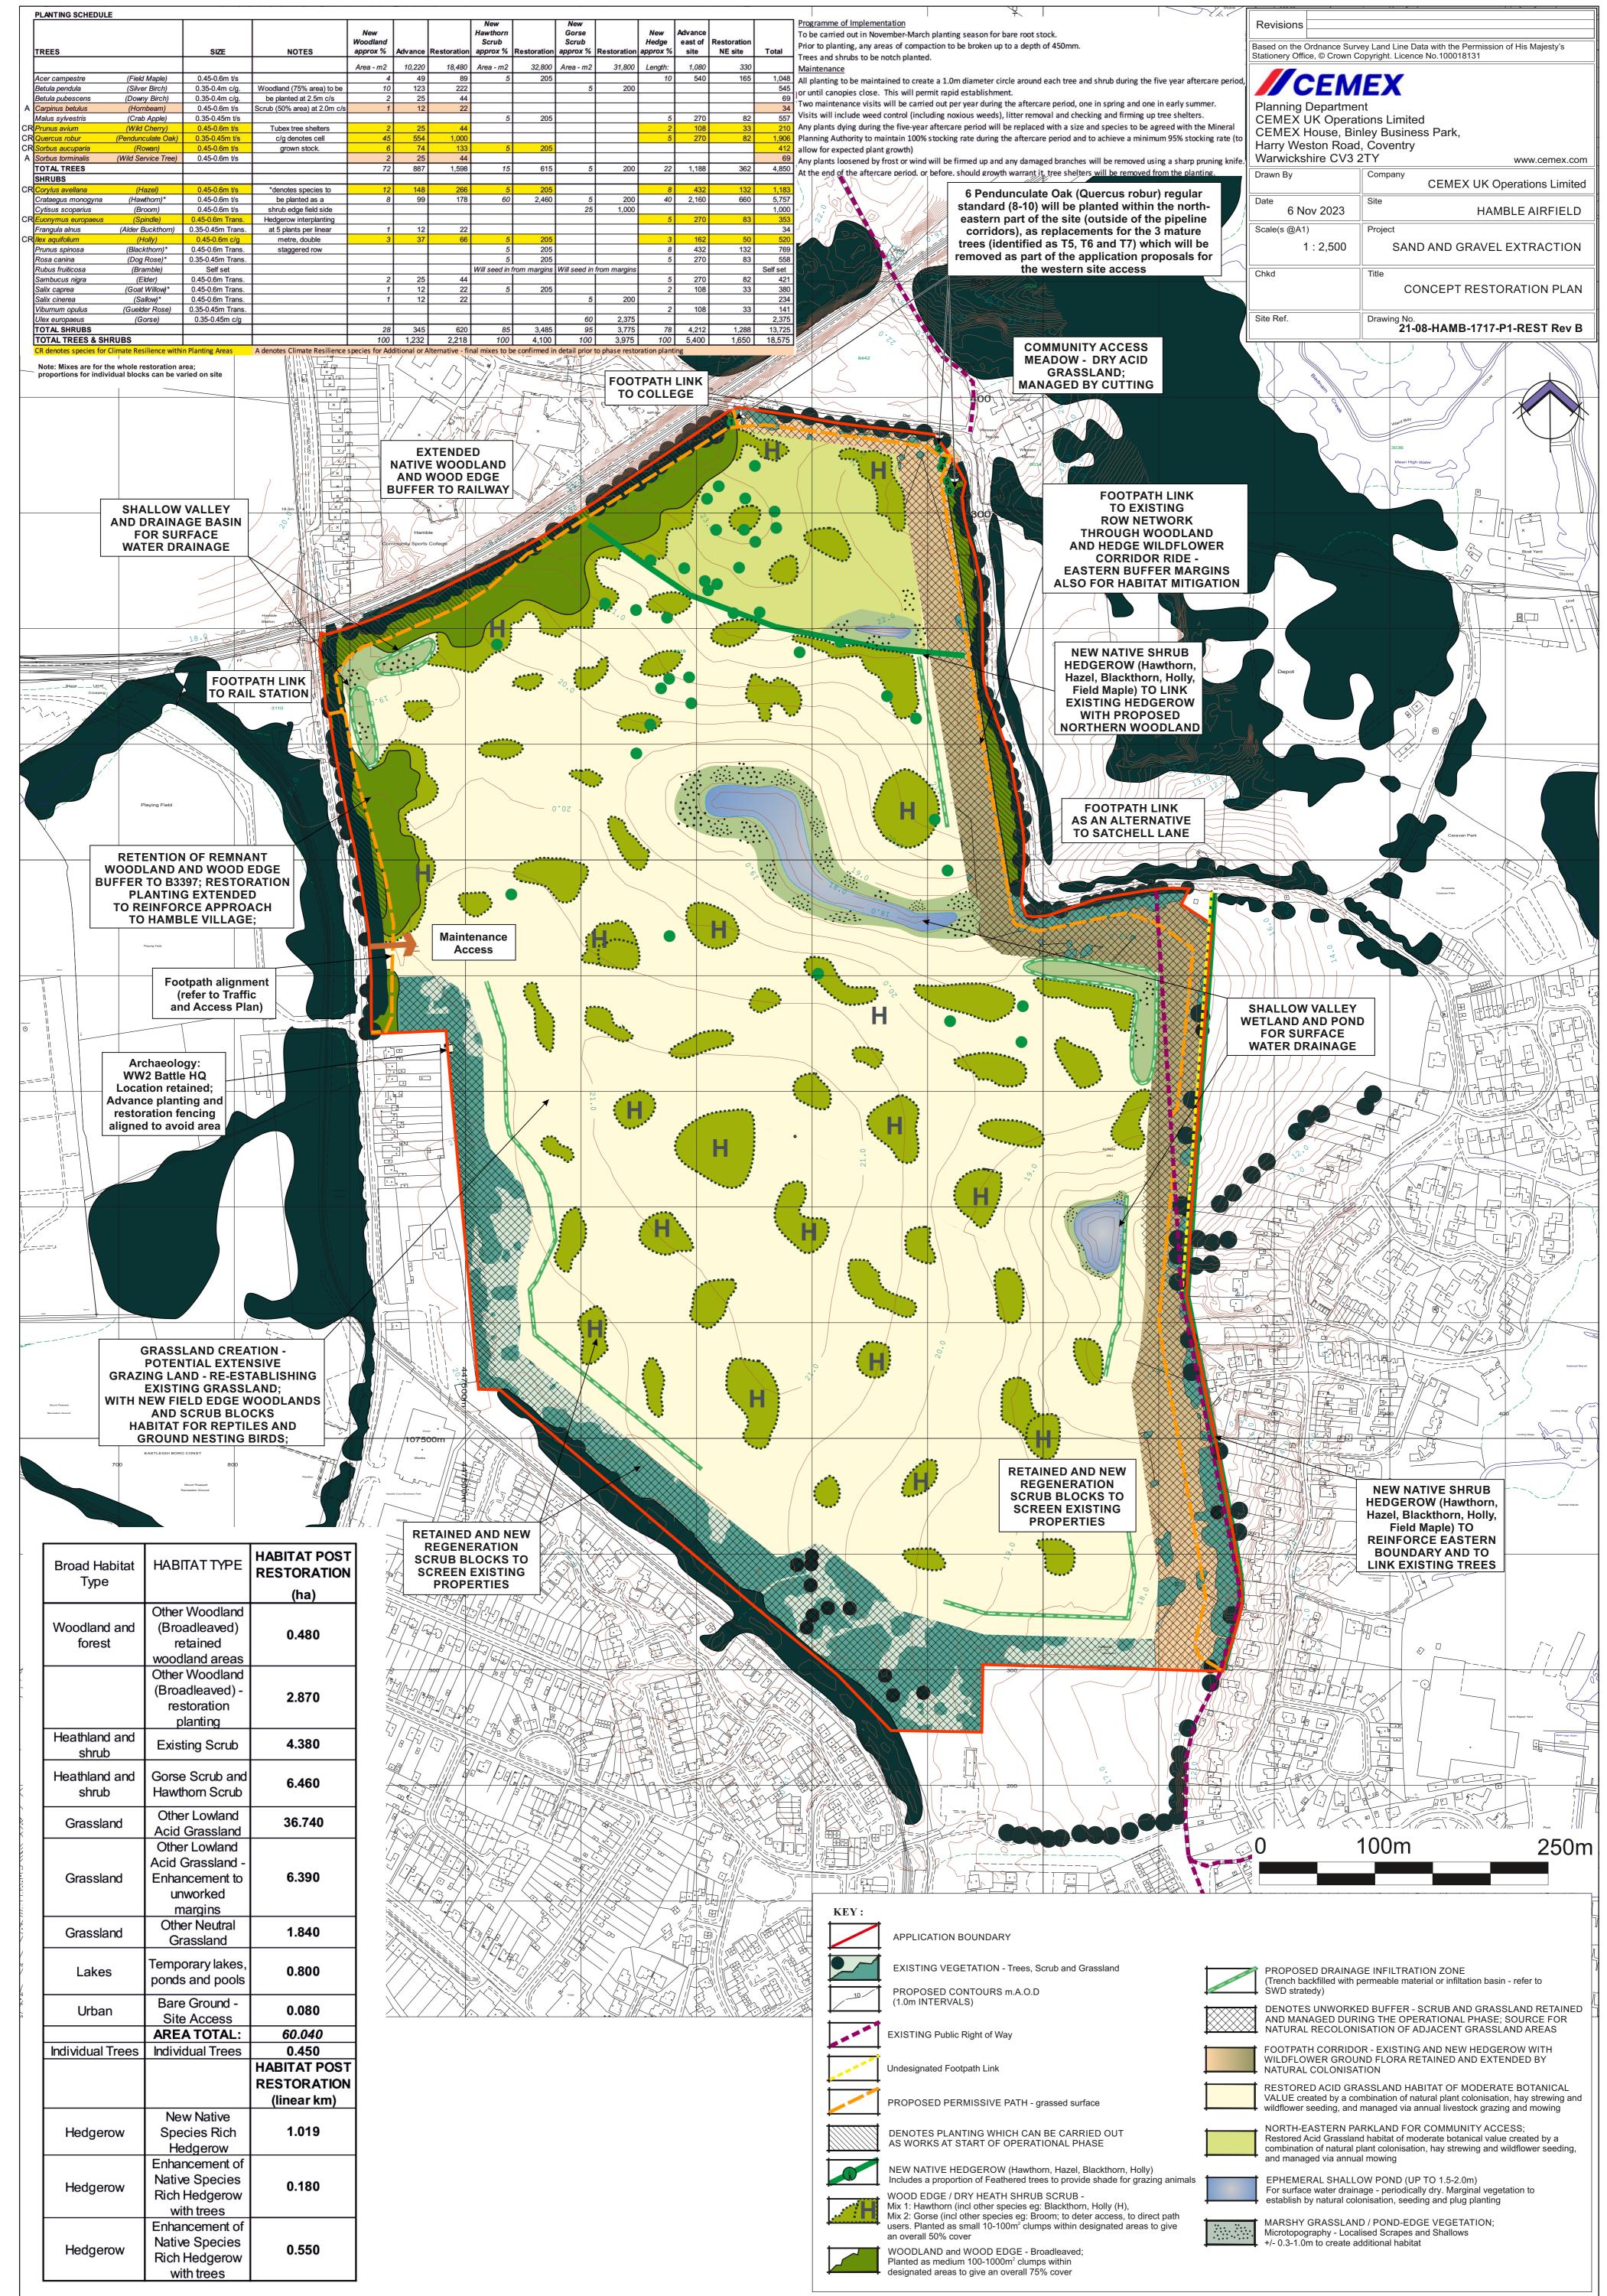

| Heathla<br>shr |          | Gorse Scrub and<br>Hawthorn Scrub                                          | 6.460                                      |
|----------------|----------|----------------------------------------------------------------------------|--------------------------------------------|
| Grass          | land     | Other Lowland<br>Acid Grassland                                            | 36.740                                     |
| Grass          | land     | Other Lowland<br>Acid Grassland -<br>Enhancement to<br>unworked<br>margins | 6.390                                      |
| Grass          | land     | Other Neutral<br>Grassland                                                 | 1.840                                      |
| Lak            | es       | Temporary lakes, ponds and pools                                           | 0.800                                      |
| Urb            | an       | Bare Ground -<br>Site Access                                               | 0.080                                      |
|                |          | AREA TOTAL:                                                                | 60.040                                     |
| Individua      | al Trees | Individual Trees                                                           | 0.450                                      |
|                |          |                                                                            | HABITAT POST<br>RESTORATION<br>(linear km) |
| Hedg           | erow     | New Native<br>Species Rich<br>Hedgerow                                     | 1.019                                      |
| Hedg           | erow     | Enhancement of<br>Native Species<br>Rich Hedgerow<br>with trees            | 0.180                                      |
| Hedg           | erow     | Enhancement of<br>Native Species<br>Rich Hedgerow<br>with trees            | 0.550                                      |
|                |          | -                                                                          |                                            |